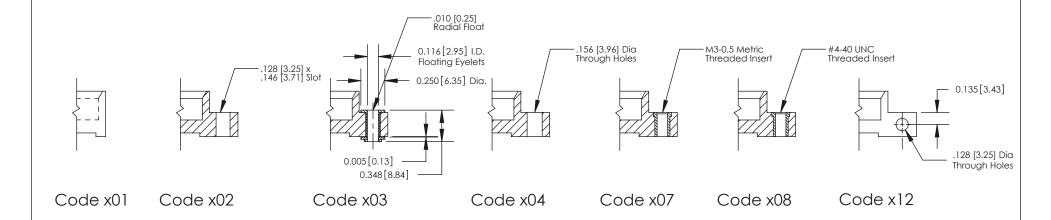

## **Mounting Option**

08-#4-40 Unified Threaded Inserts

THIS IS A C.A.D. GENERATED DRAWING DO NOT MAKE MANUAL REVISIONS TO MASTER

SSUE NUMBER

DRIGINAL

1

| 842/892 Series High Temp Co | 842/892 Series High Temp Card Edge Connector                                                                                                                                                    |          | ACAD REFERENCE NO. 842 ENG MASTER |         |           |  |
|-----------------------------|-------------------------------------------------------------------------------------------------------------------------------------------------------------------------------------------------|----------|-----------------------------------|---------|-----------|--|
| Mounting Options            |                                                                                                                                                                                                 | DRAWN:   | J.LEE                             | DATE: O | CT. 06/09 |  |
|                             |                                                                                                                                                                                                 | CHECKED: |                                   | DATE:   |           |  |
| TORONTO, ONTARIO            | THESE DRAWINGS AND SPECIFICATIONS ARE THE PROPERTY OF EDAC INC.,AND SHALL NOT BE REPRODUCED,OR COPIED OR USED AS THE BASIS FOR THE MANUFACTURE OR SALE OF APPARATUS WITHOUT WRITTEN PERMISSION. | SCALE:   | NTS                               | SHEET : | 3 OF 3    |  |
|                             |                                                                                                                                                                                                 | DRAWING  | NUMBER                            |         | ISSUE     |  |
|                             |                                                                                                                                                                                                 | 8        | 42 Assembly                       |         | 1         |  |