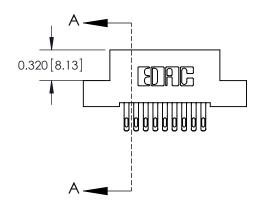

842/892 Series High Temp Card Edge Connector Part Number: 842-018-555-208

|   | ACAD REFERENCE NO | 842 ENG MASTER   |
|---|-------------------|------------------|
|   | DRAWN: J.LEE      | DATE: OCT. 06/09 |
|   | CHECKED:          | DATE:            |
| ) | SCALE: NTS        | SHEET 1 OF 3     |
|   | DRAWING NUMBER    | ISSUE            |