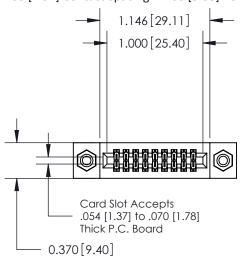

## **Mounting Option**

08-#4-40 Unified Threaded Inserts

## **Contact Detail**

555-Extender Board Bend (Code 500 Contacts)

.100 [2.54] Contact Spacing x .200 [5.08] Row Spacing





**See Accompanying Pages for:** 

- **Contact Bend Details**
- **Mounting Options**



.240 [6.10] Point of Contact-



842/892 Series High Temp Card Edge Connector Part Number: 842-018-555-208



|   | ACAD REFERENCE NO | 842 ENG MASTER   |
|---|-------------------|------------------|
|   | DRAWN: J.LEE      | DATE: OCT. 06/09 |
|   | CHECKED:          | DATE:            |
| ) | SCALE: NTS        | SHEET 1 OF 3     |
|   | DRAWING NUMBER    | ISSUE            |

842 Assembly

THIS IS A C.A.D. GENERATED DRAWING DO NOT MAKE MANUAL REVISIONS TO MASTER.

ISSUE NUMBER

ORIGINAL

1



| 842/892 Series High Temp C           | ACAD REFERENCE NO. 842 ENG MASTER                                                                      |                |          |                         |  |
|-----