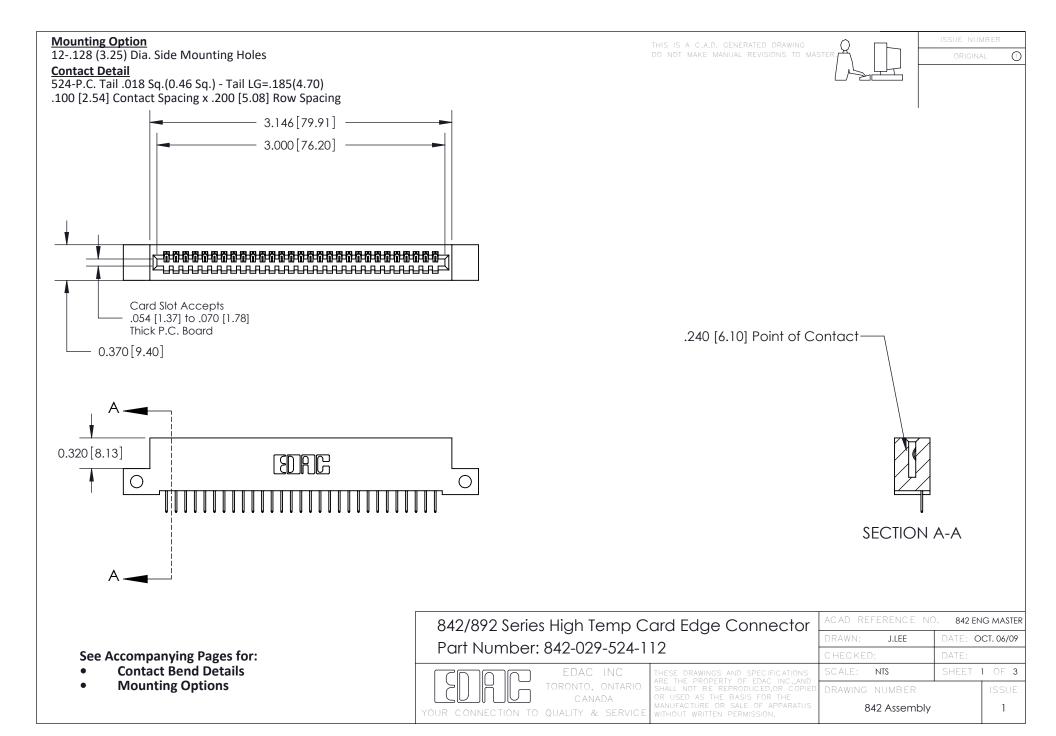

THIS IS A C.A.D. GENERATED DRAWING DO NOT MAKE MANUAL REVISIONS TO MASTER

ORIGINAL (1)



| 842/892 Series High Temp Card Edge Connector<br>Contact Bend Detail |                                                                                                 | ACAD REFERENCE NO. 842 ENG MASTER |             |                  |        |
|---------------------------------------------------------------------|-------------------------------------------------------------------------------------------------|-----------------------------------|-------------|------------------|--------|
|                                                                     |                                                                                                 | DRAWN:                            | J.LEE