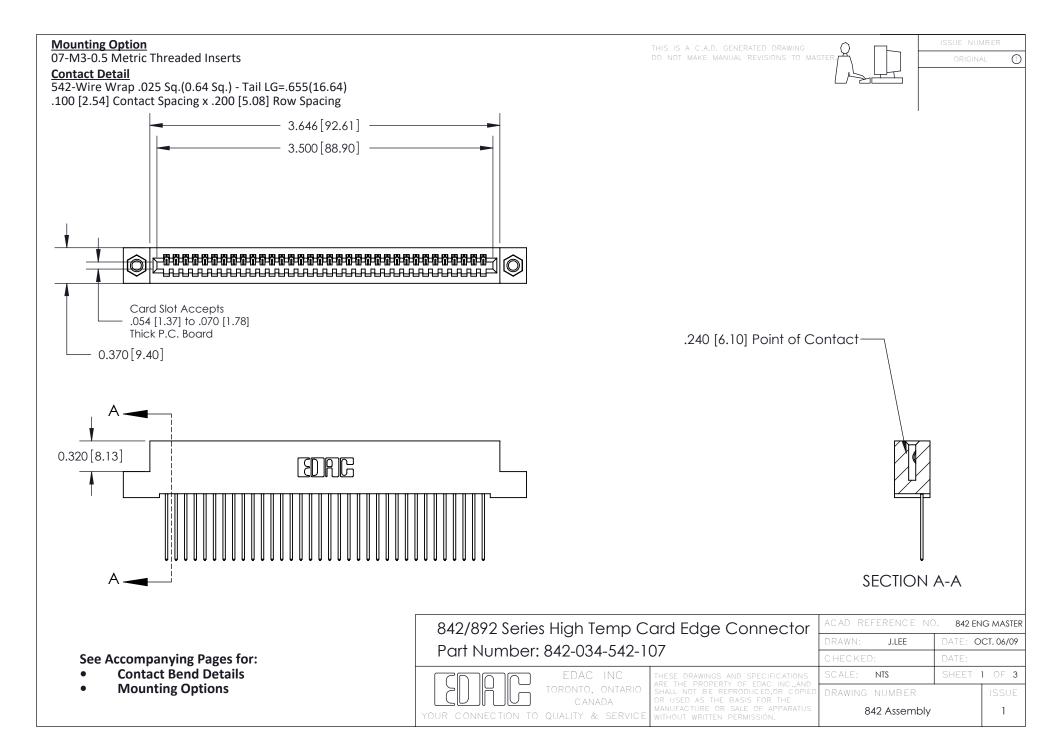

THIS IS A C.A.D. GENERATED DRAWING DO NOT MAKE MANUAL REVISIONS TO MASTER

ORIGINAL (1)



| 842/892 Series High Temp Card Edge Connector<br>Contact Bend Detail |                                                                                                 | ACAD REFERENCE NO. 842 ENG MASTER |             |                  |        |
|---------------------------------------------------------------------|-------------------------------------------------------------------------------------------------|-----------------------------------|-------------|------------------|--------|
|                                                                     |                                                                                                 | DRAWN:                            | J.LEE