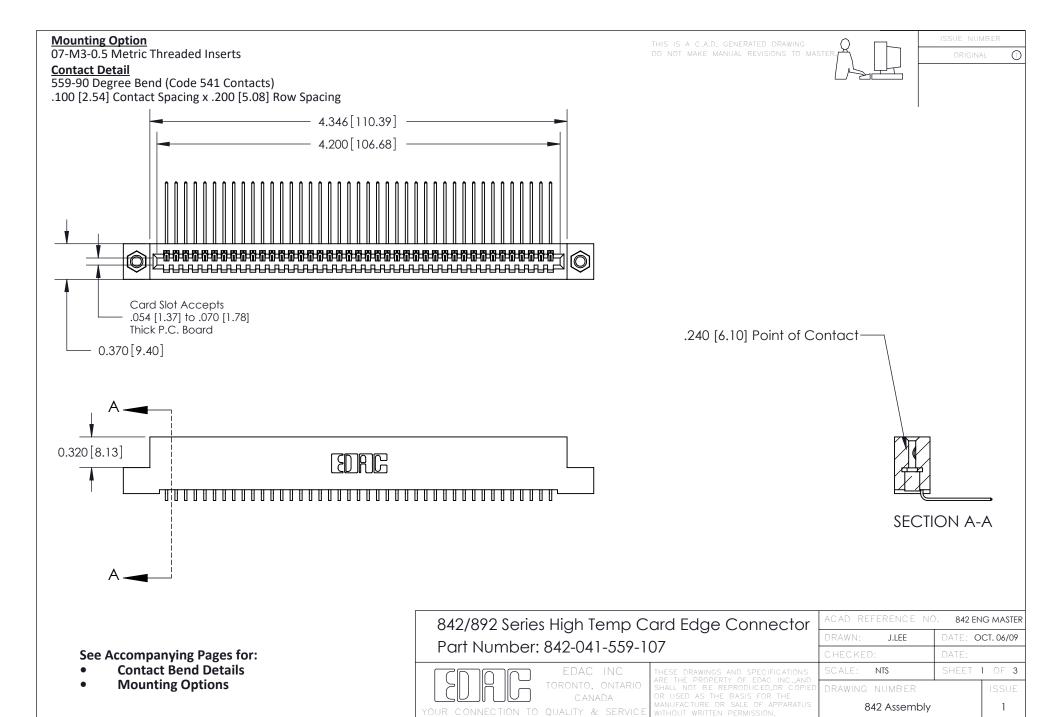

THIS IS A C.A.D. GENERATED DRAWING DO NOT MAKE MANUAL REVISIONS TO MASTER

ORIGINAL (1)



| 842/892 Series High Temp Card Edge Connector<br>Contact Bend Detail |                                                                                                 | ACAD REFERENCE NO. 842 ENG MASTER |             |                  |        |
|---------------------------------------------------------------------|-------------------------------------------------------------------------------------------------|-----------------------------------|-------------|------------------|--------|
|                                                                     |                                                                                                 | DRAWN:                            | J.LEE