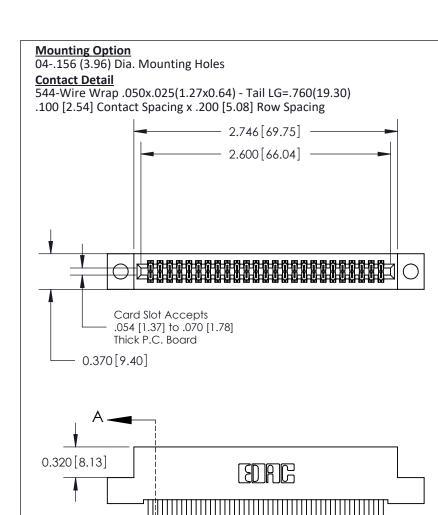

.240 [6.10] Point of Contact-

## **See Accompanying Pages for:**

- **Contact Bend Details**
- **Mounting Options**

842/892 Series High Temp Card Edge Connector Part Number: 842-050-544-204

| ACAD REFERENCE NO | . 842 ENG MASTER |  |  |
|-------------------|------------------|--|--|
| DRAWN: J.LEE      | DATE: OCT. 06/09 |  |  |
| CHECKED:          | DATE:            |  |  |
| SCALE: NTS        | SHEET 1 OF 3     |  |  |
| DRAWING NUMBER    | ISSUE            |  |  |

THIS IS A C.A.D. GENERATED DRAWING DO NOT MAKE MANUAL REVISIONS TO MASTER

ISSUE NUMBER

ORIGINAL

1

| 842/892 Series High Temp Card Edge Co<br>Mounting Options  | DRAWN: J.LEE DATE: OCT. 06/09  CHECKED: DATE: |
|------------------------------------------------------------|-----------------------------------------------|
| EDAC INC THESE DRAWINGS AND S ARE THE PROPERTY OF          |                                               |
|                                                            | DUCED,OR COPIED DRAWING NUMBER ISSUE          |
| YOUR CONNECTION TO QUALITY & SERVICE WITHOUT WRITTEN PERMI |                                               |