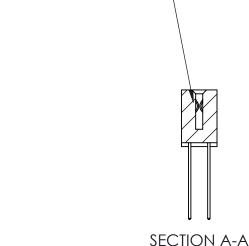

842 Assembly

THIS IS A C.A.D. GENERATED DRAWING DO NOT MAKE MANUAL REVISIONS TO MASTER

ORIGINAL (1)

| 842/892 Series High Temp Card Edge Connector<br>Contact Bend Detail |                                                                   | ACAD REFERENCE NO. 842 ENG MASTER |        |                  |        |
|---------------------------------------------------------------------|-------------------------------------------------------------------|-----------------------------------|--------|------------------|--------|
|                                                                     |                                                                   | DRAWN:                            | J.LEE  | DATE: OCT. 06/09 |        |
|                                                                     |                                                                   | CHECKED:                          |        | DATE:            |        |
| EDAC INC                                                            | THESE DRAWINGS AND SPECIFICATIONS ARE THE PROPERTY OF EDAC INCAND | SCALE:                            | NTS    | SHEET :          | 2 OF 3 |
| TORONTO, ONTARIO                                                    | SHALL NOT BE REPRODUCED, OR COPIED OR USED AS THE BASIS FOR THE   | DRAWING                           | NUMBER |                  | ISSUE  |
| YOUR CONNECTION TO QUALITY & SERVICE                                | MANUFACTURE OR SALE OF APPARATUS WITHOUT WRITTEN PERMISSION.      | 842 Assembly                      |        |                  | 1      |