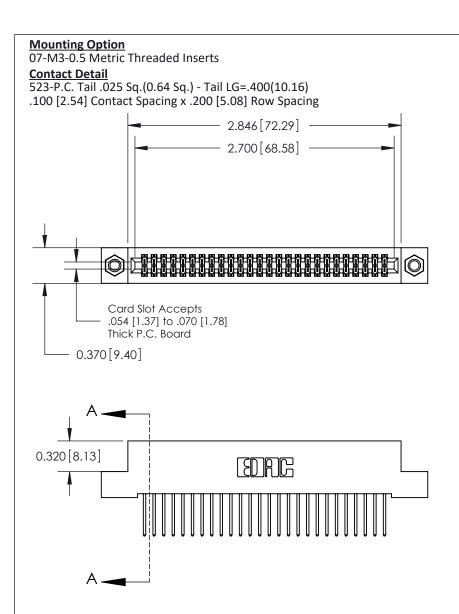

.240 [6.10] Point of Contact-

SECTION A-A

## **See Accompanying Pages for:**

- **Contact Bend Details**
- **Mounting Options**

842/892 Series High Temp Card Edge Connector Part Number: 842-052-523-207

| ACAD REFERENCE NO | 842 ENG MASTER   |
|-------------------|------------------|
| DRAWN: J.LEE      | DATE: OCT. 06/09 |
| CHECKED:          | DATE:            |
| SCALE: NTS        | SHEET 1 OF 3     |
| DRAWING NUMBER    | ISSUE            |

THIS IS A C.A.D. GENERATED DRAWING DO NOT MAKE MANUAL REVISIONS TO MASTER

ISSUE NUMBER

ORIGINAL

1

| 842/892 Series High Temp Card Edge Co<br>Mounting Options  | DRAWN: J.LEE DATE: OCT. 06/09  CHECKED: DATE: |
|------------------------------------------------------------|-----------------------------------------------|
| EDAC INC THESE DRAWINGS AND S ARE THE PROPERTY OF          |                                               |
|                                                            | DUCED,OR COPIED DRAWING NUMBER ISSUE          |
| YOUR CONNECTION TO QUALITY & SERVICE WITHOUT WRITTEN PERMI |                                               |