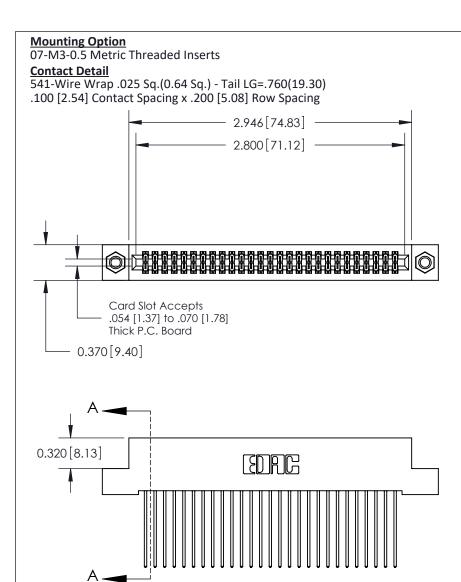

## 842/892 Series High Temp Card Edge Connector Part Number: 842-054-541-207

CANADA

YOUR CONNECTION TO QUALITY & SERVICE

| Contact Bend Details |   |  |
|----------------------|---|--|
| Mounting Options     | > |  |
|                      |   |  |