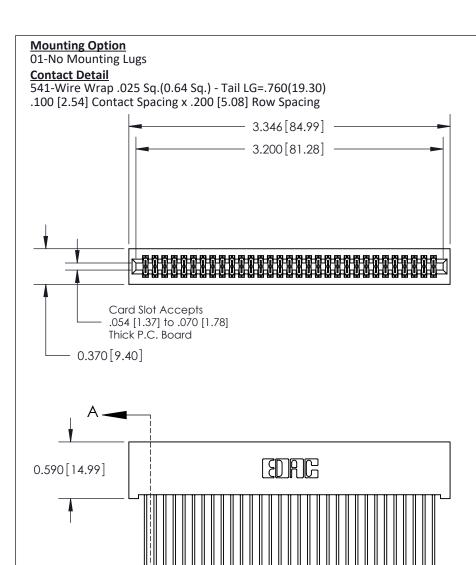

## **See Accompanying Pages for:**

- **Contact Bend Details**
- **Mounting Options**

THIS IS A C.A.D. GENERATED DRAWING DO NOT MAKE MANUAL REVISIONS TO MASTER

ORIGINAL (1)

| 842/892 Series High Temp Card Edge Connector<br>Contact Bend Detail |                                                                                                  | ACAD REFERENCE NO. 842 ENG MASTER |             |                  |        |
|---------------------------------------------------------------------|--------------------------------------------------------------------------------------------------|-----------------------------------|-------------|------------------|--------|
|                                                                     |                                                                                                  | DRAWN:                            | J.LEE       | DATE: OCT. 06/09 |        |
|                                                                     |                                                                                                  | CHECKED:                          |             | DATE:            |        |
| EDAC INC                                                            | THESE DRAWINGS AND SPECIFICATIONS ARE THE PROPERTY OF EDAC INCAND                                | SCALE:                            | NTS         | SHEET :          | 2 OF 3 |
| TORONTO, ONTARIO                                                    | SHALL NOT BE REPRODUCED, OR COPIED OR USED AS THE BASIS FOR THE MANUFACTURE OR SALE OF APPARATUS | DRAWING                           | NUMBER      |                  | ISSUE  |
| YOUR CONNECTION TO QUALITY & SERVICE                                |                                                                                                  | 8                                 | 42 Assembly |                  | 1      |