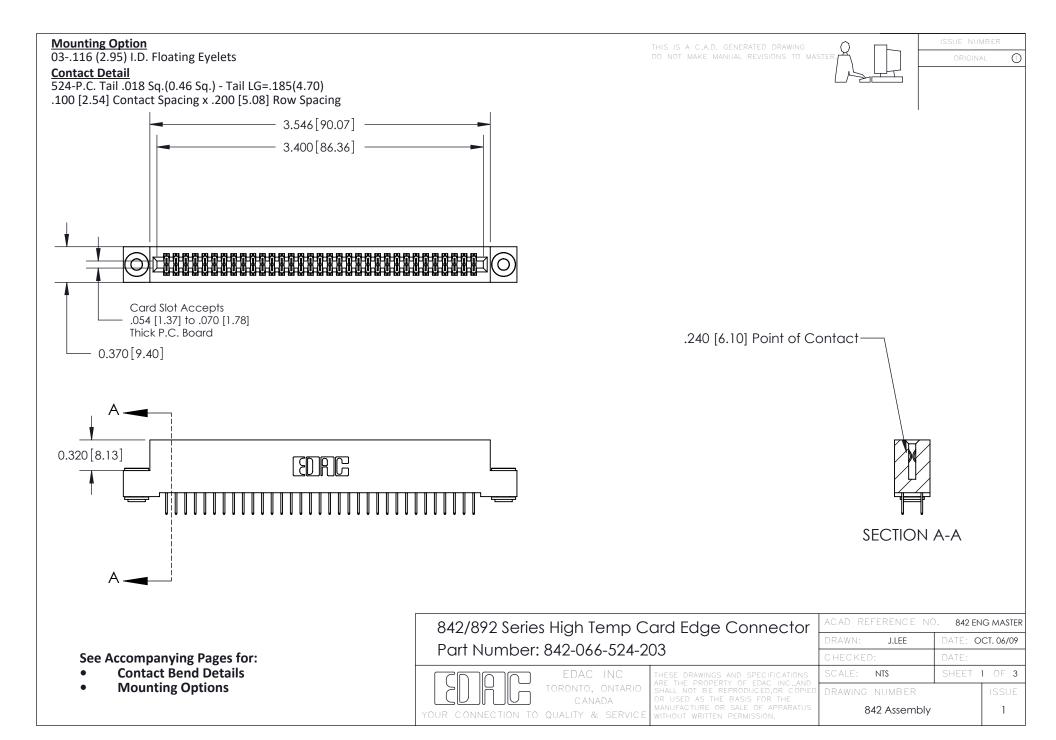

THIS IS A C.A.D. GENERATED DRAWING DO NOT MAKE MANUAL REVISIONS TO MASTER

ORIGINAL (1)



| 842/892 Series High Temp Card Edge Connector<br>Contact Bend Detail |                                                                                                  | ACAD REFERENCE NO. 842 ENG MASTER |             |                  |        |
|---------------------------------------------------------------------|--------------------------------------------------------------------------------------------------|-----------------------------------|-------------|------------------|--------|
|                                                                     |                                                                                                  | DRAWN:                            | J.