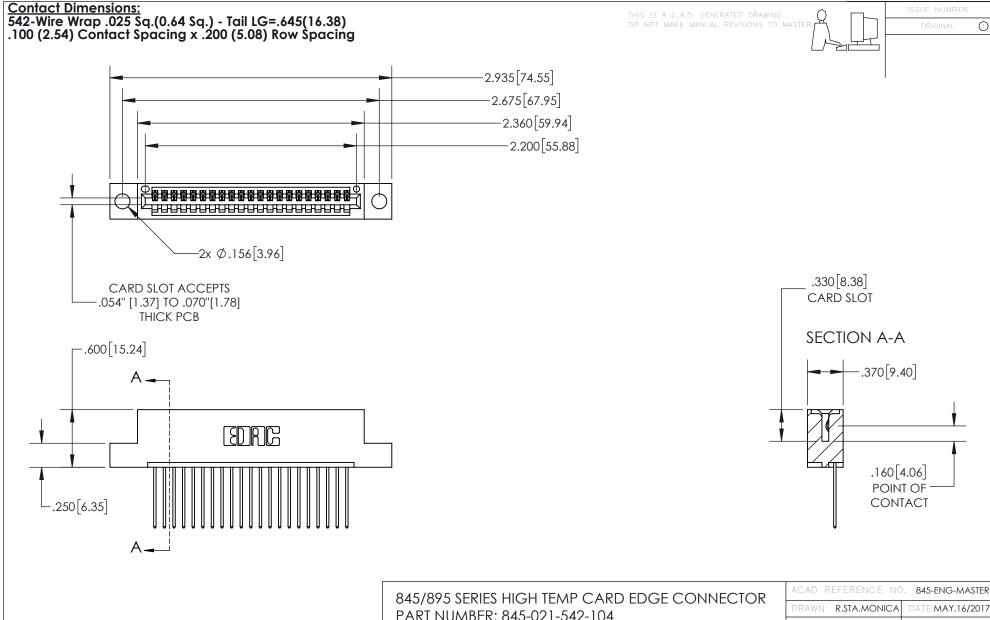

INSULATOR MATERIAL: THERMOPLASTIC, UL 94V-0

CONTACT MATERIAL; COPPER TIN ALLOY
CONTACT PLATING: GOLD ON THE MATING AREA, TIN PLATING
ON THE CONTACT TAILS, NICKEL UNDERPLATE

PART NUMBER: 845-021-542-104

YOUR CONNECTION TO QUALITY & SERVICE