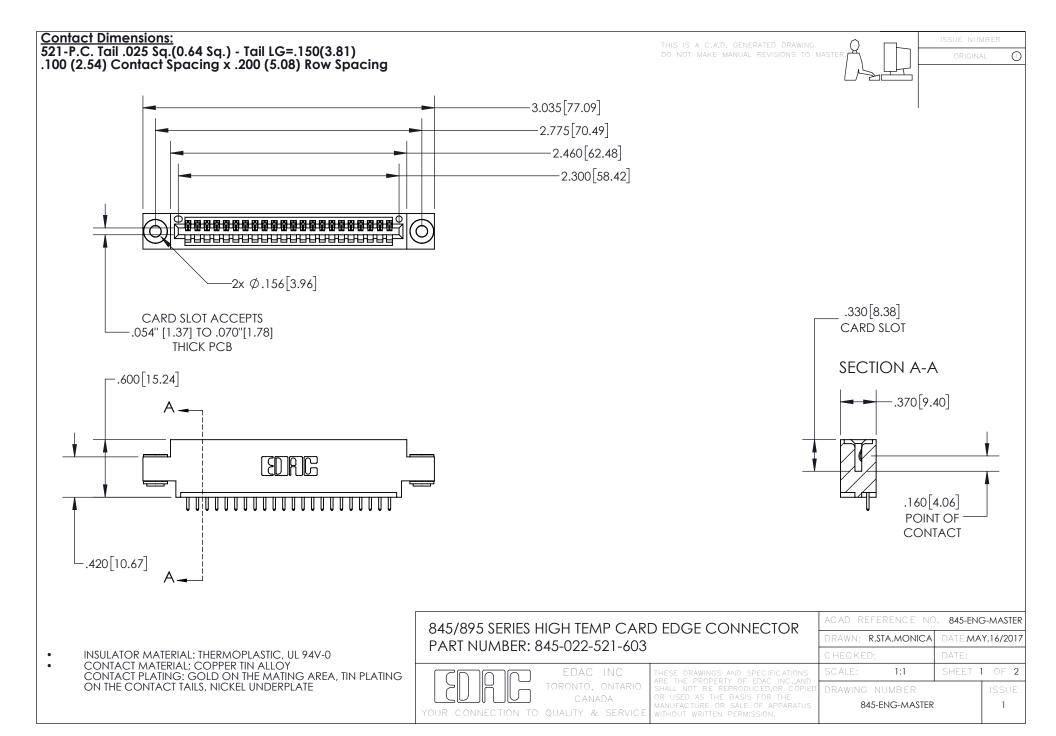

- INSULATOR MATERIAL: THERMOPLASTIC POLYESTER, UL 94V-0 DAP MATERIAL AVAILABLE UPON REQUEST
- CONTACT MATERIAL; COPPER ALLOY

CONTACT PLATING: GOLD ON THE MATING AREA, TIN PLATING ON THE CONTACT TAILS, NICKEL UNDERPLATE