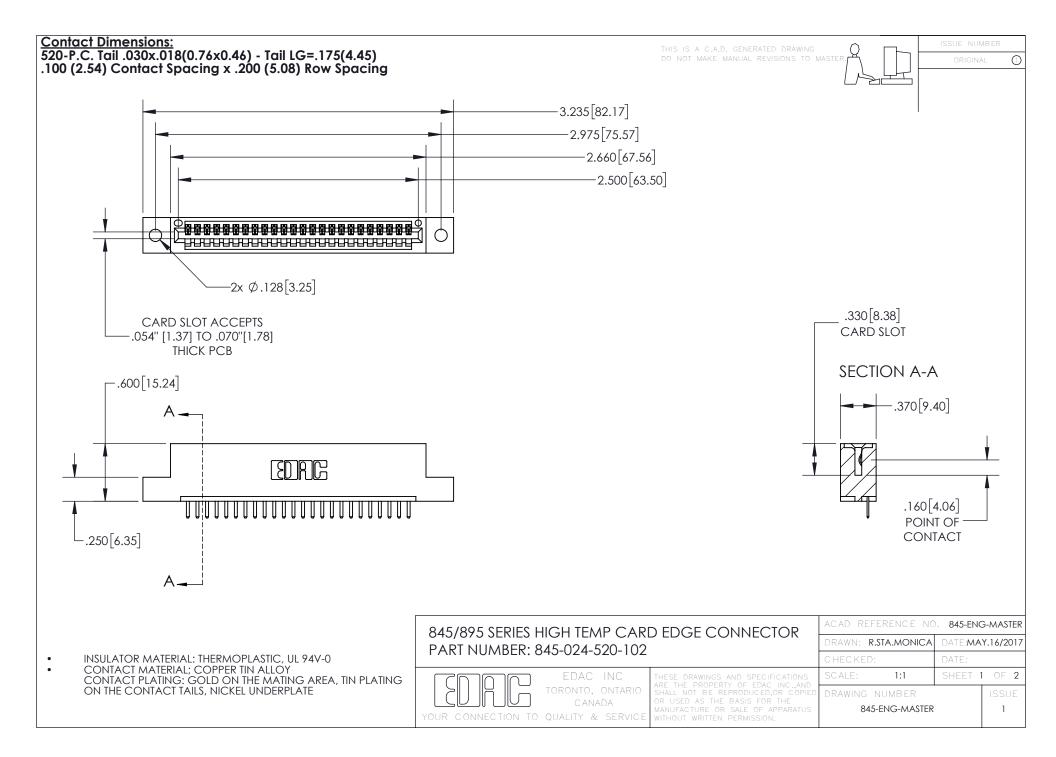

- INSULATOR MATERIAL: THERMOPLASTIC POLYESTER, UL 94V-0 DAP MATERIAL AVAILABLE UPON REQUEST
- CONTACT MATERIAL; COPPER ALLOY

CONTACT PLATING: GOLD ON THE MATING AREA, TIN PLATING ON THE CONTACT TAILS, NICKEL UNDERPLATE

## 845/895 SERIES HIGH TEMP CARD EDGE CONNECTOR CONTACT CODE 555,556,558,559,560 DIMENSIONS

YOUR CONNECTION TO QUALITY & SERVICE

|   | ACAD REFERENCE NO. 845-ENG-MASTER |                  |
|---|-----------------------------------|------------------|
|   | DRAWN: R.STA.MONICA               | DATE:MAY.16/2017 |
|   | CHECKED:                          | DATE:            |
| D | SCALE: 1:1                        | SHEET 2 OF 2     |
|   | DRAWING NUMBER                    | ISSUE            |

845-ENG-MASTER