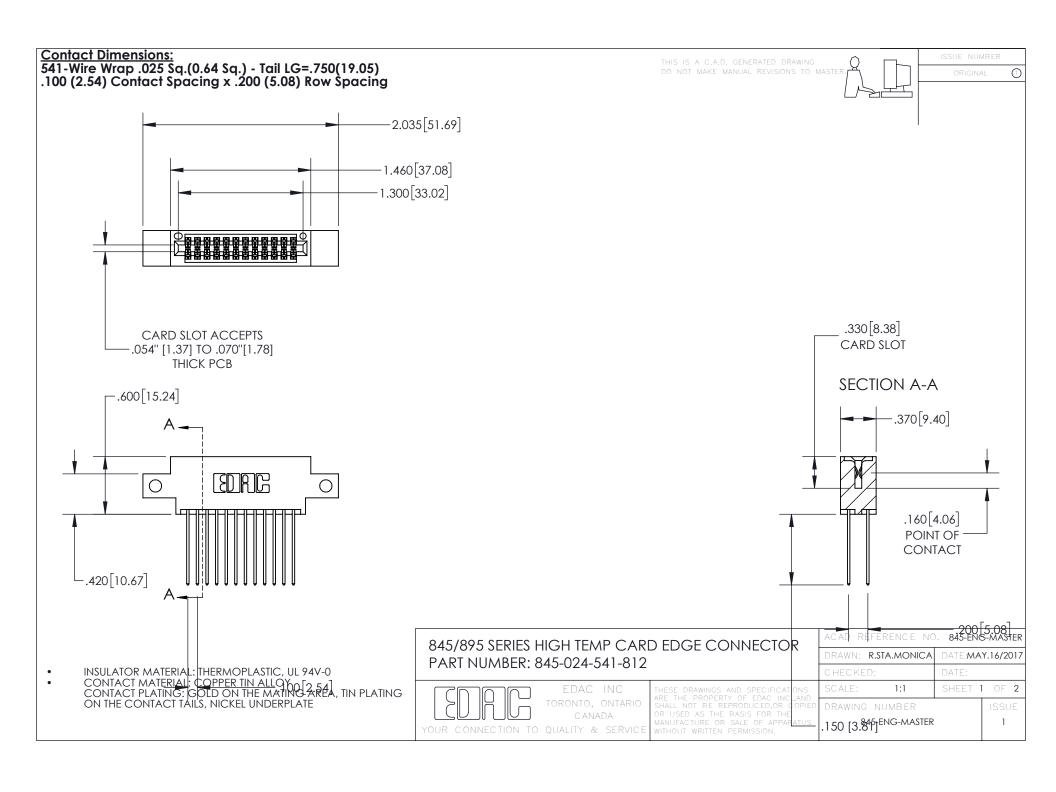

- INSULATOR MATERIAL: THERMOPLASTIC POLYESTER, UL 94V-0 DAP MATERIAL AVAILABLE UPON REQUEST
- CONTACT MATERIAL; COPPER ALLOY

CONTACT PLATING: GOLD ON THE MATING AREA, TIN PLATING ON THE CONTACT TAILS, NICKEL UNDERPLATE