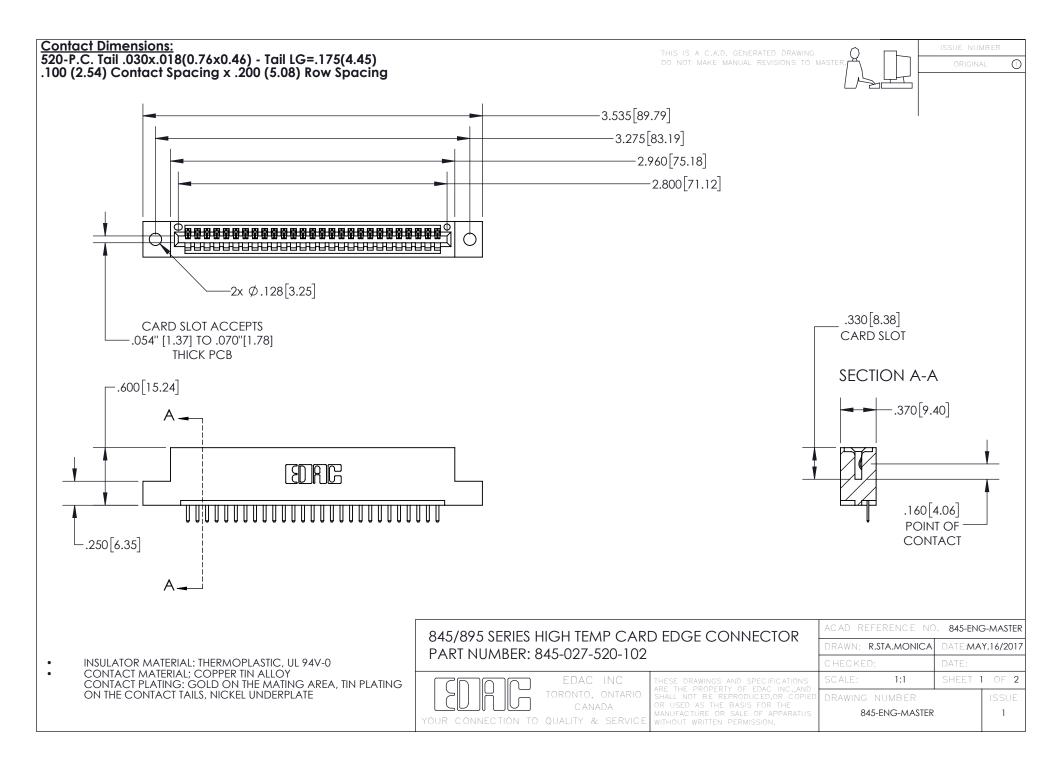

- INSULATOR MATERIAL: THERMOPLASTIC POLYESTER, UL 94V-0 DAP MATERIAL AVAILABLE UPON REQUEST
- CONTACT MATERIAL; COPPER ALLOY

CONTACT PLATING: GOLD ON THE MATING AREA, TIN PLATING ON THE CONTACT TAILS, NICKEL UNDERPLATE

## 845/895 SERIES HIGH TEMP CARD EDGE CONNECTOR CONTACT CODE 555,556,558,559,560 DIMENSIONS

YOUR CONNECTION TO QUALITY & SERVICE

|   | ACAD REFERENCE NO. 845-ENG-MASTER |                  |
|---|-----------------------------------|------------------|
|   | DRAWN: R.STA.MONICA               | DATE:MAY.16/2017 |
|   | CHECKED:                          | DATE:            |
| D | SCALE: 1:1                        | SHEET 2 OF 2     |
|   | DRAWING NUMBER                    | ISSUE            |

845-ENG-MASTER