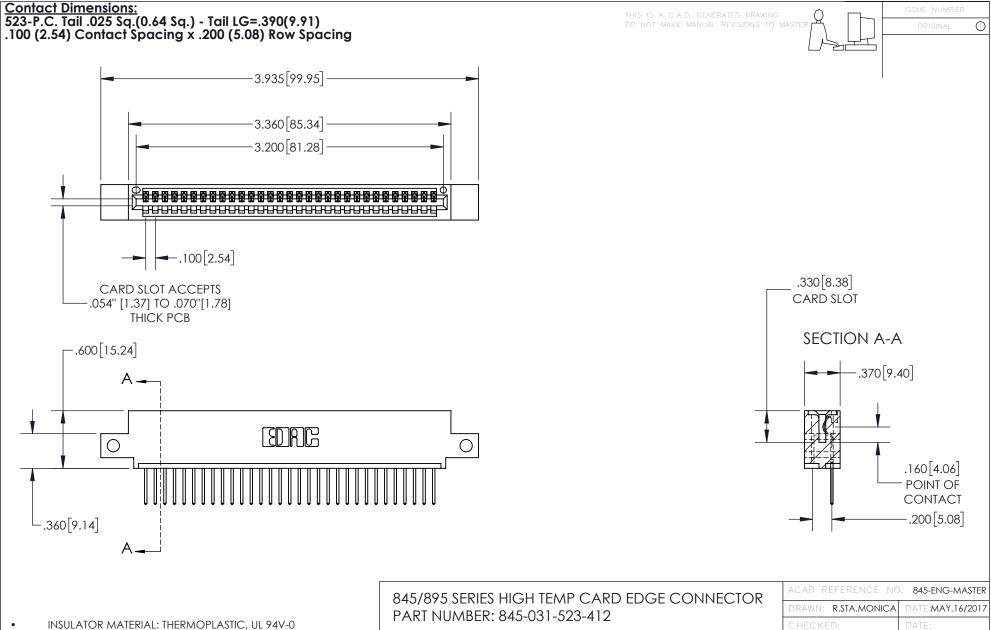

CONTACT MATERIAL; COPPER TIN ALLOY
CONTACT PLATING: GOLD ON THE MATING AREA, TIN PLATING
ON THE CONTACT TAILS, NICKEL UNDERPLATE

| 845/895 SERIES HIGH TEMP CARD EDGE CONNECTO | )K |
|---------------------------------------------|----|
| PART NUMBER: 845-031-523-412                |    |