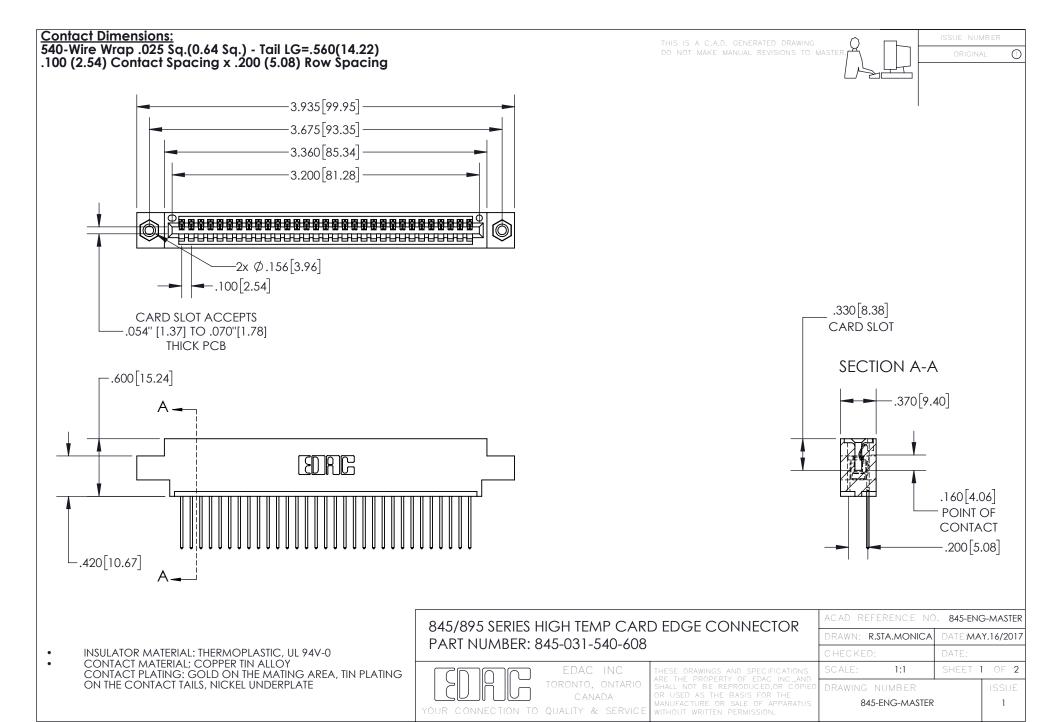

INSULATOR MATERIAL: THERMOPLASTIC POLYESTER, UL 94V-0 DAP MATERIAL AVAILABLE UPON REQUEST

**Contact Code 558** 

CONTACT MATERIAL; COPPER ALLOY CONTACT PLATING: GOLD ON THE MATING AREA, TIN PLATING ON THE CONTACT TAILS, NICKEL UNDERPLATE

## 845/895 SERIES HIGH TEMP CARD EDGE CONNECTOR CONTACT CODE 555,556,558,559,560 DIMENSIONS

YOUR CONNECTION TO QUALITY & SERVICE

Contact Code 559

|   | ACAD REFERENCE NO. 845-ENG-MASTER |                  |  |
|---|-----------------------------------|------------------|--|
|   | DRAWN: R.STA.MONICA               | DATE:MAY.16/2017 |  |
|   | CHECKED:                          | DATE:            |  |
|   | SCALE: 1:1                        | SHEET 2 OF 2     |  |
| D | DRAWING NUMBER                    | ISSUE            |  |

Contact Code 560

845-ENG-MASTER