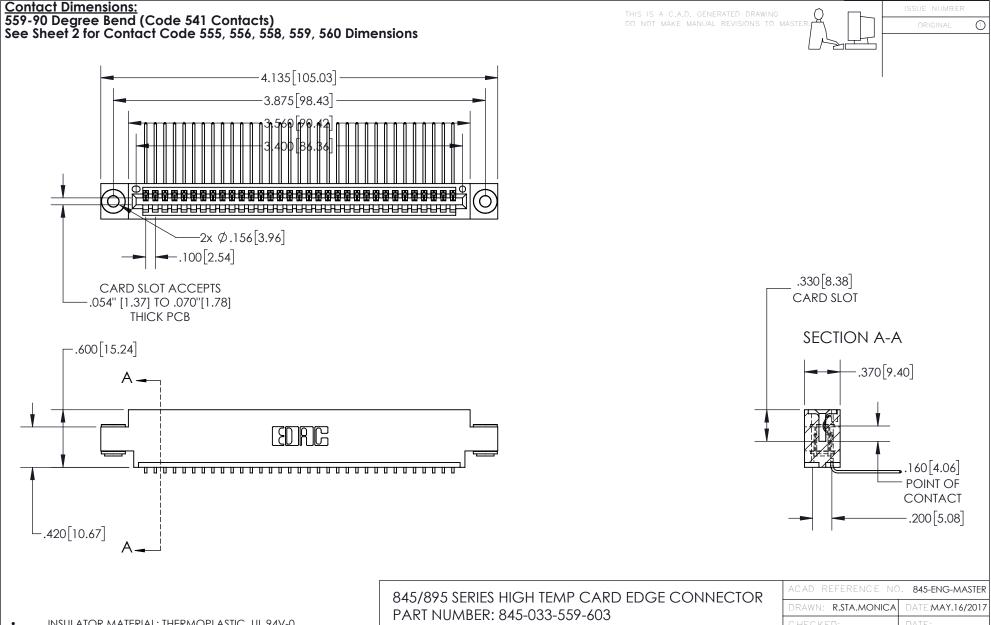

845-ENG-MASTER

- INSULATOR MATERIAL: THERMOPLASTIC POLYESTER, UL 94V-0 DAP MATERIAL AVAILABLE UPON REQUEST
- CONTACT MATERIAL; COPPER ALLOY

CONTACT PLATING: GOLD ON THE MATING AREA, TIN PLATING ON THE CONTACT TAILS, NICKEL UNDERPLATE