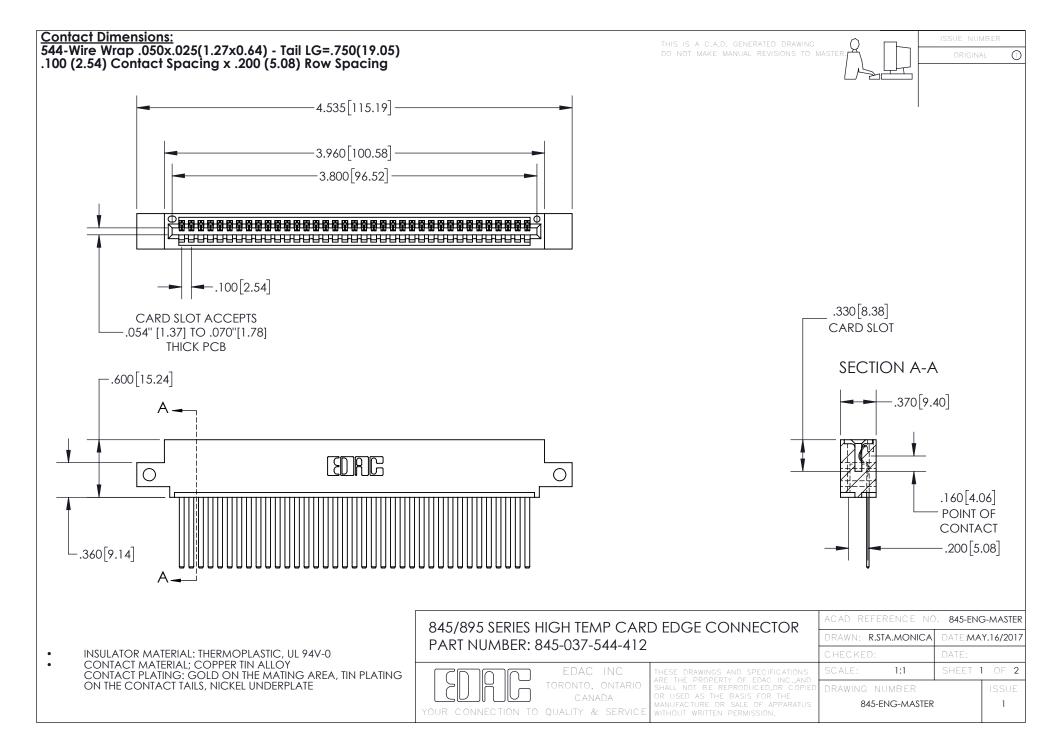

INSULATOR MATERIAL: THERMOPLASTIC POLYESTER, UL 94V-0 DAP MATERIAL AVAILABLE UPON REQUEST

**Contact Code 558** 

CONTACT MATERIAL; COPPER ALLOY CONTACT PLATING: GOLD ON THE MATING AREA, TIN PLATING ON THE CONTACT TAILS, NICKEL UNDERPLATE

## 845/895 SERIES HIGH TEMP CARD EDGE CONNECTOR CONTACT CODE 555,556,558,559,560 DIMENSIONS

YOUR CONNECTION TO QUALITY & SERVICE

Contact Code 559

|   | ACAD REFERENCE NO. 845-ENG-MASTER |                  |  |
|---|-----------------------------------|------------------|--|
|   | DRAWN: R.STA.MONICA               | DATE:MAY.16/2017 |  |
|   | CHECKED:                          | DATE:            |  |
|   | SCALE: 1:1                        | SHEET 2 OF 2     |  |
| D | DRAWING NUMBER                    | ISSUE            |  |

Contact Code 560

845-ENG-MASTER