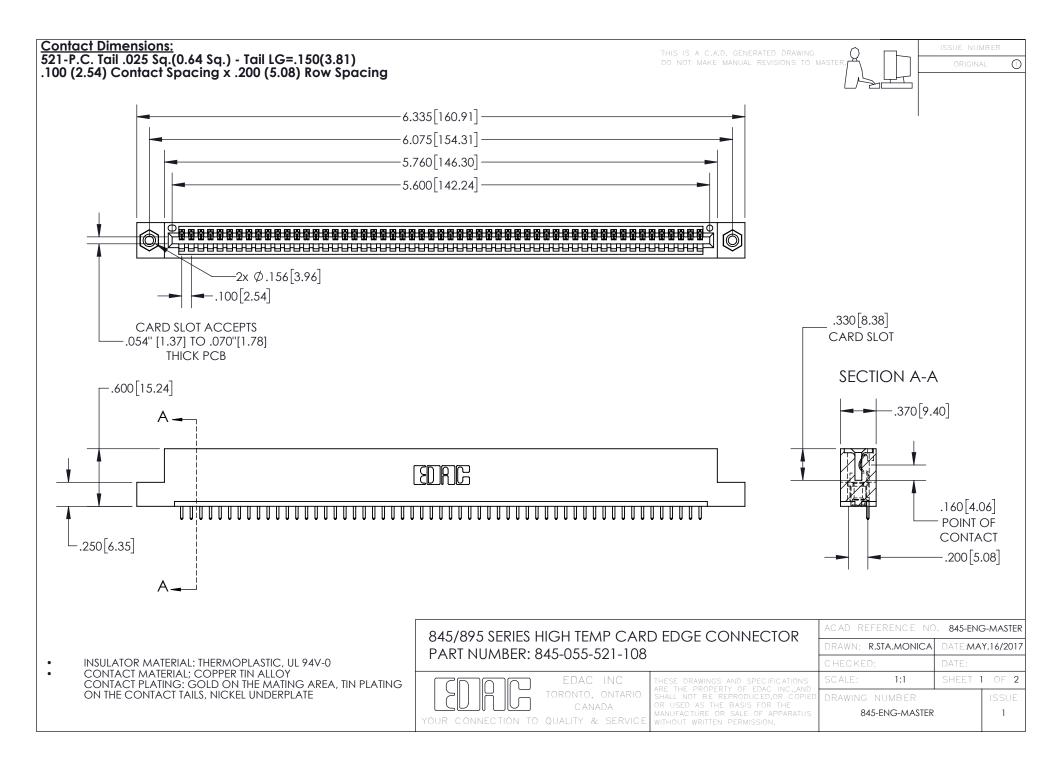

INSULATOR MATERIAL: THERMOPLASTIC POLYESTER, UL 94V-0 DAP MATERIAL AVAILABLE UPON REQUEST

**Contact Code 558** 

CONTACT MATERIAL; COPPER ALLOY CONTACT PLATING: GOLD ON THE MATING AREA, TIN PLATING ON THE CONTACT TAILS, NICKEL UNDERPLATE

## 845/895 SERIES HIGH TEMP CARD EDGE CONNECTOR CONTACT CODE 555,556,558,559,560 DIMENSIONS

YOUR CONNECTION TO QUALITY & SERVICE

Contact Code 559

|   | ACAD REFERENCE NO. 845-ENG-MASTER |                  |  |
|---|-----------------------------------|------------------|--|
|   | DRAWN: R.STA.MONICA               | DATE:MAY.16/2017 |  |
|   | CHECKED:                          | DATE:            |  |
|   | SCALE: 1:1                        | SHEET 2 OF 2     |  |
| D | DRAWING NUMBER                    | ISSUE            |  |

Contact Code 560