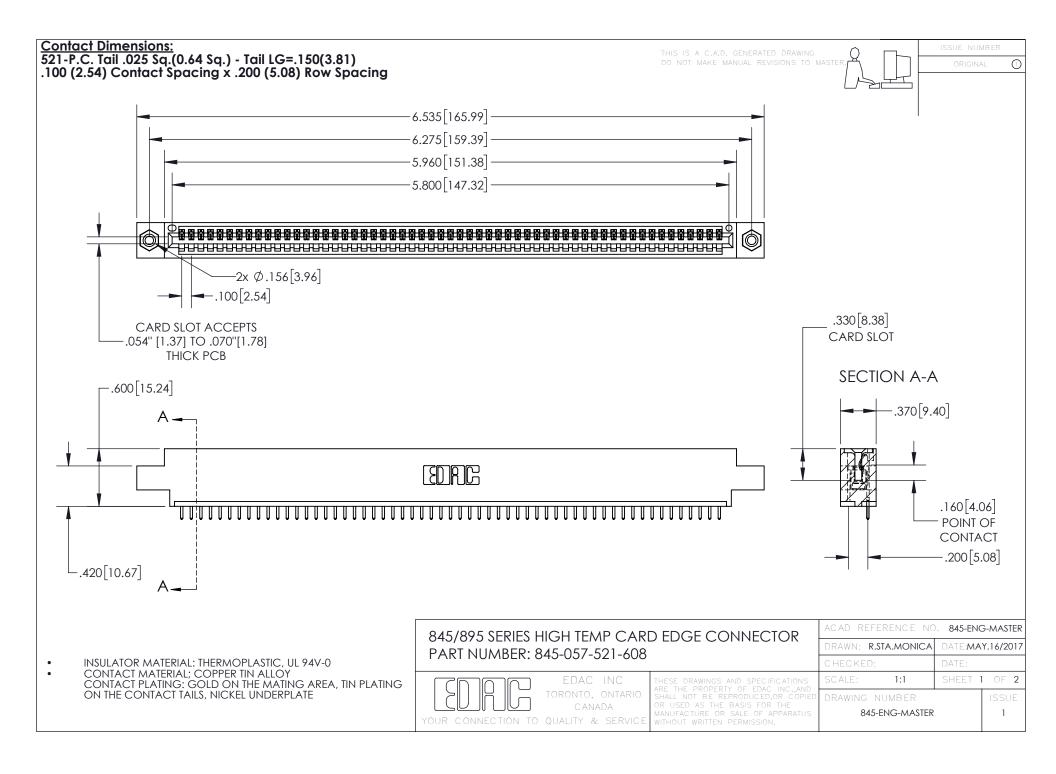

INSULATOR MATERIAL: THERMOPLASTIC POLYESTER, UL 94V-0 DAP MATERIAL AVAILABLE UPON REQUEST

**Contact Code 558** 

CONTACT MATERIAL; COPPER ALLOY CONTACT PLATING: GOLD ON THE MATING AREA, TIN PLATING ON THE CONTACT TAILS, NICKEL UNDERPLATE

## 845/895 SERIES HIGH TEMP CARD EDGE CONNECTOR CONTACT CODE 555,556,558,559,560 DIMENSIONS

YOUR CONNECTION TO QUALITY & SERVICE

Contact Code 559

|   | ACAD REFERENCE NO. 845-ENG-MASTER |                  |  |
|---|-----------------------------------|------------------|--|
|   | DRAWN: R.STA.MONICA               | DATE:MAY.16/2017 |  |
|   | CHECKED:                          | DATE:            |  |
|   | SCALE: 1:1                        | SHEET 2 OF 2     |  |
| D | DRAWING NUMBER                    | ISSUE            |  |

Contact Code 560