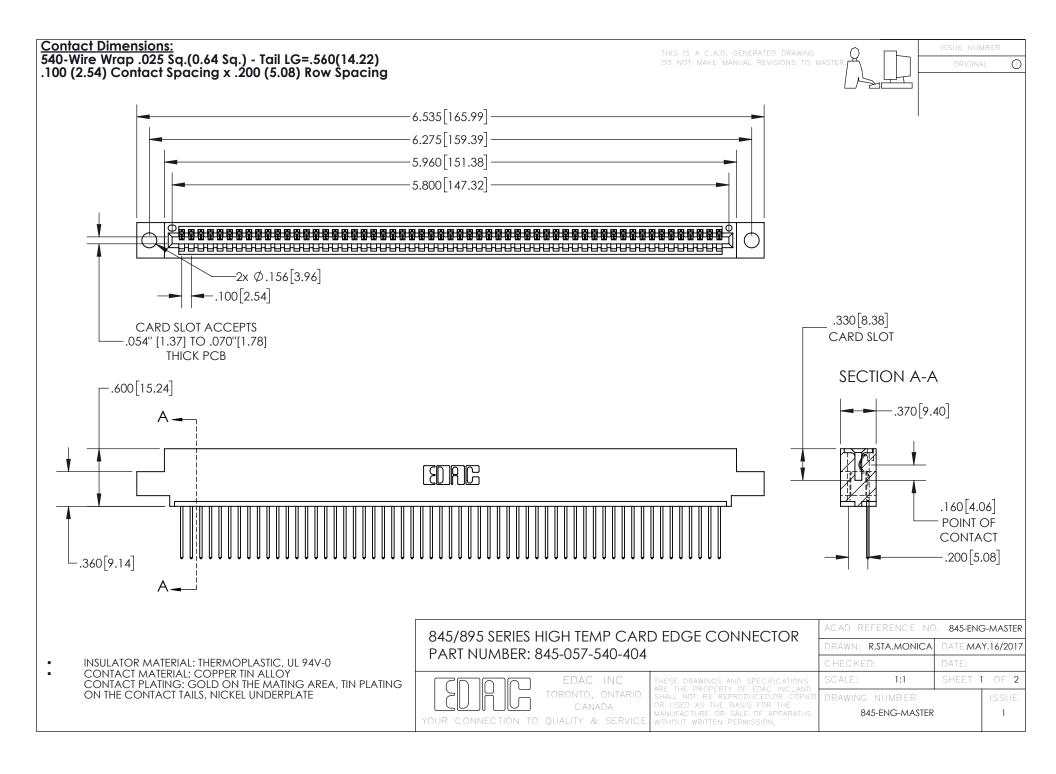

INSULATOR MATERIAL: THERMOPLASTIC POLYESTER, UL 94V-0 DAP MATERIAL AVAILABLE UPON REQUEST

**Contact Code 558** 

CONTACT MATERIAL; COPPER ALLOY CONTACT PLATING: GOLD ON THE MATING AREA, TIN PLATING ON THE CONTACT TAILS, NICKEL UNDERPLATE

## 845/895 SERIES HIGH TEMP CARD EDGE CONNECTOR CONTACT CODE 555,556,558,559,560 DIMENSIONS

YOUR CONNECTION TO QUALITY & SERVICE

Contact Code 559

|   | ACAD REFERENCE NO. 845-ENG-MASTER |                  |  |
|---|-----------------------------------|------------------|--|
|   | DRAWN: R.STA.MONICA               | DATE:MAY.16/2017 |  |
|   | CHECKED:                          | DATE:            |  |
|   | SCALE: 1:1                        | SHEET 2 OF 2     |  |
| D | DRAWING NUMBER                    | ISSUE            |  |

Contact Code 560

845-ENG-MASTER