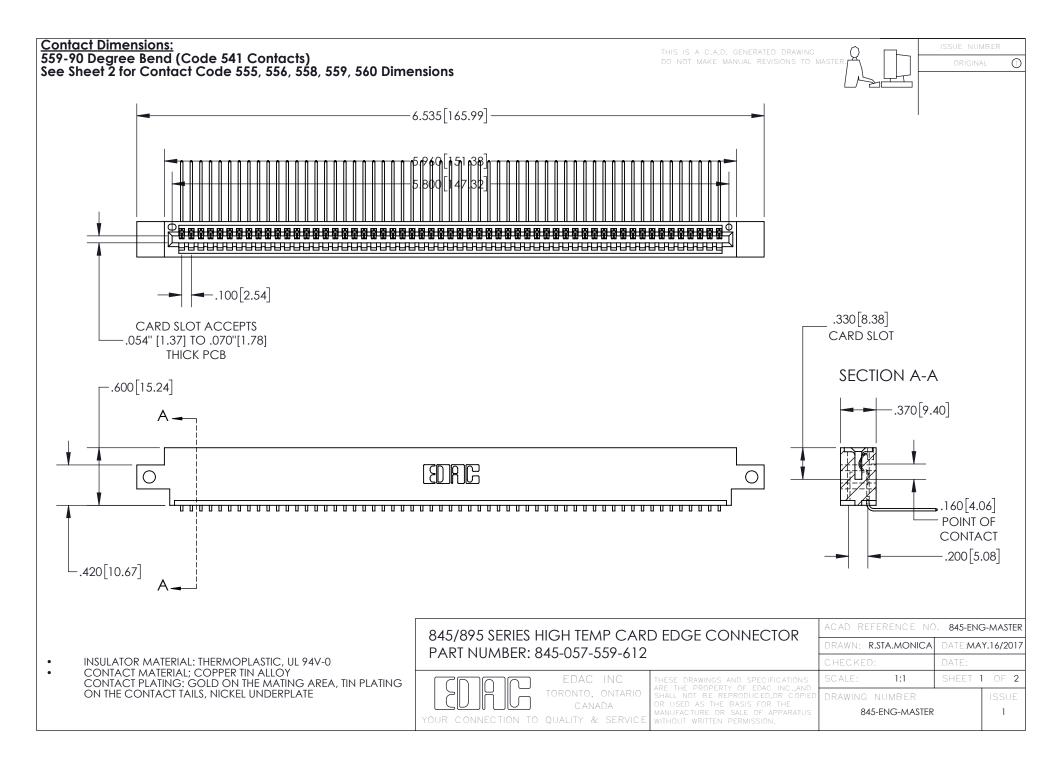

INSULATOR MATERIAL: THERMOPLASTIC POLYESTER, UL 94V-0 DAP MATERIAL AVAILABLE UPON REQUEST

**Contact Code 558** 

CONTACT MATERIAL; COPPER ALLOY CONTACT PLATING: GOLD ON THE MATING AREA, TIN PLATING ON THE CONTACT TAILS, NICKEL UNDERPLATE

## 845/895 SERIES HIGH TEMP CARD EDGE CONNECTOR CONTACT CODE 555,556,558,559,560 DIMENSIONS

YOUR CONNECTION TO QUALITY & SERVICE

Contact Code 559

|   | ACAD REFERENCE NO. 845-ENG-MASTER |                  |  |
|---|-----------------------------------|------------------|--|
|   | DRAWN: R.STA.MONICA               | DATE:MAY.16/2017 |  |
|   | CHECKED:                          | DATE:            |  |
|   | SCALE: 1:1                        | SHEET 2 OF 2     |  |
| D | DRAWING NUMBER                    | ISSUE            |  |

Contact Code 560