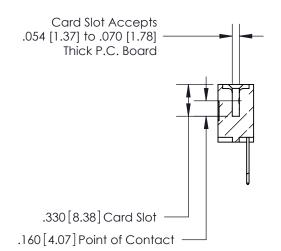

**Contact Code 560** 

INSULATOR MATERIAL: THERMOPLASTIC POLYESTER, UL 94V-0 CONTACT MATERIAL; COPPER, NICKEL, TIN ALLOY CA-725 CONTACT PLATING: GOLD ON THE MATING AREA, TIN-LEAD ON THE CONTACT TAILS, NICKEL UNDERPLATE

**Contact Code 558** 

## 846/896 SERIES HIGH TEMP CARD EDGE CONNECTOR CONTACT CODE 555,556,558,559,560 DIMENSIONS

.150 [3.81]

YOUR CONNECTION TO QUALITY & SERVICE

**Contact Code 559** 

**EDAC INC** TORONTO, ONTARIO CANADA

THESE DRAWINGS AND SPECIFICATIONS ARE THE PROPERTY OF EDAC INC.,AND SHALL NOT BE REPRODUCED, OR COPIED OR USED AS THE BASIS FOR THE MANUFACTURE OR SALE OF APPARATUS WITHOUT WRITTEN PERMISSION.