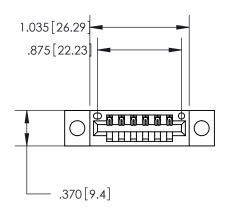

<u>Contact Dimensions:</u> 522-P.C. Tail .025 Sq. (0.64 Sq.) - Tail LG. =.440 (11.18) .125 (3.18) Contact Spacing x .250 (6.35) Row Spacing

- INSULATOR MATERIAL: THERMOPLASTIC POLYESTER, UL 94V-0 CONTACT MATERIAL; COPPER, NICKEL, TIN ALLOY CA-725
  - CONTACT PLATING: GOLD ON THE MATING AREA, TIN-LEAD ON THE CONTACT TAILS, NICKEL UNDERPLATE

PART NUMBER: 846-006-522-104 **EDAC INC** TORONTO, ONTARIO CANADA

YOUR CONNECTION TO QUALITY & SERVICE

846/896 SERIES HIGH TEMP CARD EDGE CONNECTOR

THESE DRAWINGS AND SPECIFICATIONS ARE THE PROPERTY OF EDAC INC.,AND SHALL NOT BE REPRODUCED, OR COPIED OR USED AS THE BASIS FOR THE MANUFACTURE OR SALE OF APPARATUS WITHOUT WRITTEN PERMISSION.