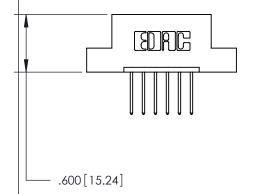

**Contact Code 560** 

INSULATOR MATERIAL: THERMOPLASTIC POLYESTER, UL 94V-0 CONTACT MATERIAL; COPPER, NICKEL, TIN ALLOY CA-725 CONTACT PLATING: GOLD ON THE MATING AREA, TIN-LEAD ON THE CONTACT TAILS, NICKEL UNDERPLATE

**Contact Code 558** 

## 846/896 SERIES HIGH TEMP CARD EDGE CONNECTOR CONTACT CODE 555,556,558,559,560 DIMENSIONS

.150 [3.81]

YOUR CONNECTION TO QUALITY & SERVICE

**Contact Code 559** 

**EDAC INC** TORONTO, ONTARIO CANADA

THESE DRAWINGS AND SPECIFICATIONS ARE THE PROPERTY OF EDAC INC.,AND SHALL NOT BE REPRODUCED, OR COPIED OR USED AS THE BASIS FOR THE MANUFACTURE OR SALE OF APPARATUS WITHOUT WRITTEN PERMISSION.