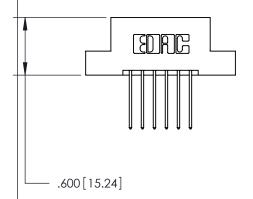

**Contact Code 558** 

## 846/896 SERIES HIGH TEMP CARD EDGE CONNECTOR CONTACT CODE 555,556,558,559,560 DIMENSIONS

.150 [3.81]

YOUR CONNECTION TO QUALITY & SERVICE

**Contact Code 559** 

**EDAC INC** TORONTO, ONTARIO CANADA

THESE DRAWINGS AND SPECIFICATIONS ARE THE PROPERTY OF EDAC INC.,AND SHALL NOT BE REPRODUCED, OR COPIED OR USED AS THE BASIS FOR THE MANUFACTURE OR SALE OF APPARATUS WITHOUT WRITTEN PERMISSION.