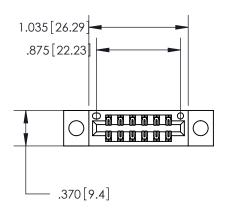

THIS IS A C.A.D. GENERATED DRAWING DO NOT MAKE MANUAL REVISIONS TO MASTER.

1

| Card Slot Accepts<br>.054 [1.37] to .070 [1.78] -<br>Thick P.C. Board |    |
|-----------------------------------------------------------------------|----|
|                                                                       |    |
| .330 [8.38] Card Slot                                                 |    |
| .160 [4.07] Point of Contac                                           | ct |

846/896 SERIES HIGH TEMP CARD EDGE CONNECTOR PART NUMBER: 846-012-540-204

**EDAC INC** TORONTO, ONTARIO CANADA

THESE DRAWINGS AND SPECIFICATIONS ARE THE PROPERTY OF EDAC INC.,AND SHALL NOT BE REPRODUCED, OR COPIED OR USED AS THE BASIS FOR THE MANUFACTURE OR SALE OF APPARATUS WITHOUT WRITTEN PERMISSION.

THIS IS A C.A.D. GENERATED DRAWING DO NOT MAKE MANUAL REVISIONS TO MASTER.

ISSUE NUMBER

.165[4.19]

.375 [9.54]

ORIGINAL

1

.060 [1.52] .125(3.18) to .210(5.33) **Outside Tails** .125(3.18) to .210(5.33) **Outside Tails** 