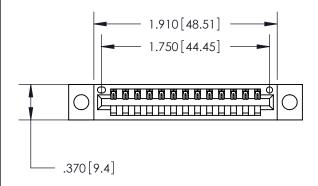

<u>Contact Dimensions:</u> 520-P.C. Tail .030x.018 (0.76x0.46) - Tail LG. = .175 (4.45) .125 (3.18) Contact Spacing x .250 (6.35) Row Spacing

THIS IS A C.A.D. GENERATED DRAWING DO NOT MAKE MANUAL REVISIONS TO MASTER.

ISSUE NUMBER

ORIGINAL

INSULATOR MATERIAL: THERMOPLASTIC POLYESTER, UL 94V-0 CONTACT MATERIAL; COPPER, NICKEL, TIN ALLOY CA-725 CONTACT PLATING: GOLD ON THE MATING AREA, TIN-LEAD

ON THE CONTACT TAILS, NICKEL UNDERPLATE

## 846/896 SERIES HIGH TEMP CARD EDGE CONNECTOR PART NUMBER: 846-013-520-604

YOUR CONNECTION TO QUALITY & SERVICE

**EDAC INC** TORONTO, ONTARIO CANADA

THESE DRAWINGS AND SPECIFICATIONS ARE THE PROPERTY OF EDAC INC., AND SHALL NOT BE REPRODUCED, OR COPIED OR USED AS THE BASIS FOR THE MANUFACTURE OR SALE OF APPARATUS WITHOUT WRITTEN PERMISSION.