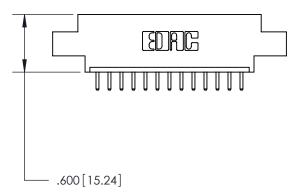

THIS IS A C.A.D. GENERATED DRAWING DO NOT MAKE MANUAL REVISIONS TO MASTER.

ISSUE NUMBER

.165[4.19]

.375 [9.54]

ORIGINAL

1

.060 [1.52] .125(3.18) to .210(5.33) **Outside Tails** .125(3.18) to .210(5.33) **Outside Tails** 

**Contact Code 560** 

INSULATOR MATERIAL: THERMOPLASTIC POLYESTER, UL 94V-0 CONTACT MATERIAL; COPPER, NICKEL, TIN ALLOY CA-725 CONTACT PLATING: GOLD ON THE MATING AREA, TIN-LEAD ON THE CONTACT TAILS, NICKEL UNDERPLATE

## 846/896 SERIES HIGH TEMP CARD EDGE CONNECTOR CONTACT CODE 555,556,558,559,560 DIMENSIONS

.150 [3.81]

YOUR CONNECTION TO QUALITY & SERVICE

**Contact Code 559** 

**EDAC INC** TORONTO, ONTARIO CANADA

THESE DRAWINGS AND SPECIFICATIONS ARE THE PROPERTY OF EDAC INC.,AND SHALL NOT BE REPRODUCED, OR COPIED OR USED AS THE BASIS FOR THE MANUFACTURE OR SALE OF APPARATUS WITHOUT WRITTEN PERMISSION.