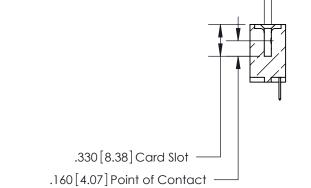

<u>Contact Dimensions:</u> 520-P.C. Tail .030x.018 (0.76x0.46) - Tail LG. = .175 (4.45) .125 (3.18) Contact Spacing x .250 (6.35) Row Spacing

THIS IS A C.A.D. GENERATED DRAWING DO NOT MAKE MANUAL REVISIONS TO MASTER.



ISSUE NUMBER

ORIGINAL





INSULATOR MATERIAL: THERMOPLASTIC POLYESTER, UL 94V-0 CONTACT MATERIAL; COPPER, NICKEL, TIN ALLOY CA-725 CONTACT PLATING: GOLD ON THE MATING AREA, TIN-LEAD

ON THE CONTACT TAILS, NICKEL UNDERPLATE



Card Slot Accepts .054 [1.37] to .070 [1.78] Thick P.C. Board

## 846/896 SERIES HIGH TEMP CARD EDGE CONNECTOR PART NUMBER: 846-013-520-604

YOUR CONNECTION TO QUALITY & SERVICE

**EDAC INC** TORONTO, ONTARIO CANADA

THESE DRAWINGS AND SPECIFICATIONS ARE THE PROPERTY OF EDAC INC., AND SHALL NOT BE REPRODUCED, OR COPIED OR USED AS THE BASIS FOR THE MANUFACTURE OR SALE OF APPARATUS WITHOUT WRITTEN PERMISSION.

| ACAD REFERENCE NO. | 846-ENG-MASTER   |
|--------------------|------------------|
| DRAWN: J.LEE       | DATE: APR. 22/09 |
| CHECKED:           | DATE:            |
| SCALE: 1:1         | SHEET 1 OF 2     |
| DRAWING NUMBER     | ISSUE            |
| 846-ENG-MASTER     | 1                |

THIS IS A C.A.D. GENERATED DRAWING DO NOT MAKE MANUAL REVISIONS TO MASTER.



ISSUE NUMBER