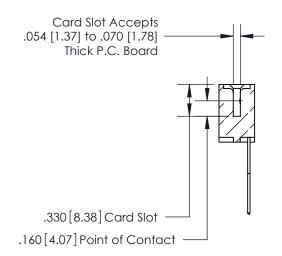

**Contact Code 560** 

INSULATOR MATERIAL: THERMOPLASTIC POLYESTER, UL 94V-0 CONTACT MATERIAL; COPPER, NICKEL, TIN ALLOY CA-725 CONTACT PLATING: GOLD ON THE MATING AREA, TIN-LEAD ON THE CONTACT TAILS, NICKEL UNDERPLATE

**Contact Code 558** 

## 846/896 SERIES HIGH TEMP CARD EDGE CONNECTOR CONTACT CODE 555,556,558,559,560 DIMENSIONS

.150 [3.81]

YOUR CONNECTION TO QUALITY & SERVICE

**Contact Code 559** 

**EDAC INC** TORONTO, ONTARIO CANADA

THESE DRAWINGS AND SPECIFICATIONS ARE THE PROPERTY OF EDAC INC.,AND SHALL NOT BE REPRODUCED, OR COPIED OR USED AS THE BASIS FOR THE MANUFACTURE OR SALE OF APPARATUS WITHOUT WRITTEN PERMISSION.