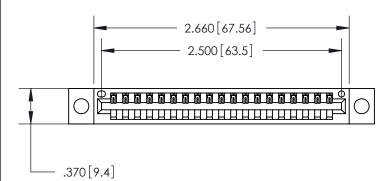

THIS IS A C.A.D. GENERATED DRAWING DO NOT MAKE MANUAL REVISIONS TO MASTER.

846/896 SERIES HIGH TEMP CARD EDGE CONNECTOR PART NUMBER: 846-019-541-104

**EDAC INC** TORONTO, ONTARIO CANADA

THESE DRAWINGS AND SPECIFICATIONS ARE THE PROPERTY OF EDAC INC.,AND SHALL NOT BE REPRODUCED, OR COPIED OR USED AS THE BASIS FOR THE MANUFACTURE OR SALE OF APPARATUS WITHOUT WRITTEN PERMISSION.

| ACAD REFERENCE NO. |       | 846-ENG-MASTER |           |
|--------------------|-------|----------------|-----------|
| DRAWN:             | J.LEE | DATE: AF       | PR. 22/09 |
| CHECKED:           |       | DATE:          |           |
| SCALE:             | 1:1   | SHEET          | OF 2      |
| DRAWING NU         | JMBER |                | ISSUE     |
| 846-ENG-MASTER     |       |                | 1         |