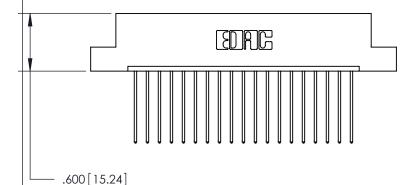

THIS IS A C.A.D. GENERATED DRAWING DO NOT MAKE MANUAL REVISIONS TO MASTER.

846/896 SERIES HIGH TEMP CARD EDGE CONNECTOR PART NUMBER: 846-019-541-104

**EDAC INC** TORONTO, ONTARIO CANADA

THESE DRAWINGS AND SPECIFICATIONS ARE THE PROPERTY OF EDAC INC.,AND SHALL NOT BE REPRODUCED, OR COPIED OR USED AS THE BASIS FOR THE MANUFACTURE OR SALE OF APPARATUS WITHOUT WRITTEN PERMISSION.

| ACAD REFERENCE NO. |       | 846-ENG-MASTER |           |
|--------------------|-------|----------------|-----------|
| DRAWN:             | J.LEE | DATE: AF       | PR. 22/09 |
| CHECKED:           |       | DATE:          |           |
| SCALE:             | 1:1   | SHEET          | OF 2      |
| DRAWING NU         | JMBER |                | ISSUE     |
| 846-ENG-MASTER     |       |                | 1         |