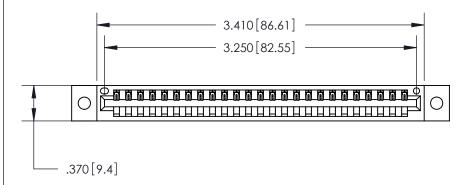

<u>Contact Dimensions:</u>
500-Wire Hole .050x.025 (1.27x0.64) - Tail LG. =.260 (6.60) .125 (3.18) Contact Spacing x .250 (6.35) Row Spacing

THIS IS A C.A.D. GENERATED DRAWING DO NOT MAKE MANUAL REVISIONS TO MASTER.

ISSUE NUMBER

ORIGINAL

Card Slot Accepts .054 [1.37] to .070 [1.78] Thick P.C. Board .330 [8.38] Card Slot .160 [4.07] Point of Contact —

.600 [15.24]

INSULATOR MATERIAL: THERMOPLASTIC POLYESTER, UL 94V-0 CONTACT MATERIAL; COPPER, NICKEL, TIN ALLOY CA-725

CONTACT PLATING: GOLD ON THE MATING AREA, TIN-LEAD ON THE CONTACT TAILS, NICKEL UNDERPLATE

846/896 SERIES HIGH TEMP CARD EDGE CONNECTOR PART NUMBER: 846-025-500-102

YOUR CONNECTION TO QUALITY & SERVICE

**EDAC INC** TORONTO, ONTARIO CANADA