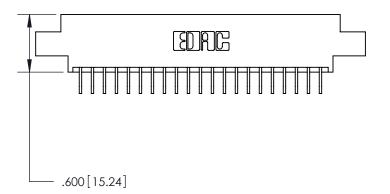

.330 [8.38] Card Slot .160 [4.07] Point of Contact —

THIS IS A C.A.D. GENERATED DRAWING DO NOT MAKE MANUAL REVISIONS TO MASTER.

ISSUE NUMBER

.165[4.19]

.375 [9.54]

ORIGINAL

1

.060 [1.52] .125(3.18) to .210(5.33) **Outside Tails** .125(3.18) to .210(5.33) **Outside Tails** 