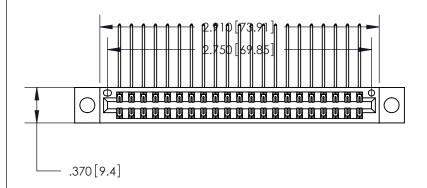

<u>Contact Dimensions:</u>
559-90 Degree Bend (Code 541 Contacts)
See Sheet 2 for Contact Code 555, 556, 558, 559, 560 Dimensions

THIS IS A C.A.D. GENERATED DRAWING DO NOT MAKE MANUAL REVISIONS TO MASTER.

Card Slot Accepts .054 [1.37] to .070 [1.78] Thick P.C. Board ISSUE NUMBER ORIGINAL

1

INSULATOR MATERIAL: THERMOPLASTIC POLYESTER, UL 94V-0 CONTACT MATERIAL; COPPER, NICKEL, TIN ALLOY CA-725

CONTACT PLATING: GOLD ON THE MATING AREA, TIN-LEAD

ON THE CONTACT TAILS, NICKEL UNDERPLATE

846/896 SERIES HIGH TEMP CARD EDGE CONNECTOR PART NUMBER: 846-042-559-804

YOUR CONNECTION TO QUALITY & SERVICE

**EDAC INC** TORONTO, ONTARIO CANADA

THESE DRAWINGS AND SPECIFICATIONS ARE THE PROPERTY OF EDAC INC., AND SHALL NOT BE REPRODUCED, OR COPIED OR USED AS THE BASIS FOR THE MANUFACTURE OR SALE OF APPARATUS WITHOUT WRITTEN PERMISSION.

| ACAD REFERENCE NO. |      | 846-ENG-MASTER |           |
|--------------------|------|----------------|-----------|
| DRAWN: J           | .LEE | DATE: AF       | PR. 22/09 |
| CHECKED:           |      | DATE:          |           |
| SCALE:             | 1:1  | SHEET 1        | OF 2      |
| DRAWING NUM        |      | ISSUE          |           |
| 846-ENG-MASTER     |      |                | 1         |