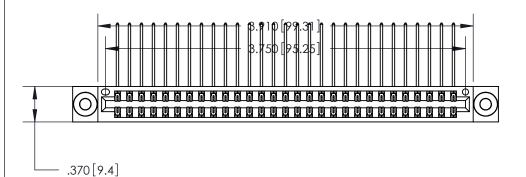

ISSUE NUMBER

ORIGINAL

1

.330 [8.38] Card Slot .160 [4.07] Point of Contact -

Card Slot Accepts .054 [1.37] to .070 [1.78] Thick P.C. Board

INSULATOR MATERIAL: THERMOPLASTIC POLYESTER, UL 94V-0 CONTACT MATERIAL; COPPER, NICKEL, TIN ALLOY CA-725

CONTACT PLATING: GOLD ON THE MATING AREA, TIN-LEAD ON THE CONTACT TAILS, NICKEL UNDERPLATE

846/896 SERIES HIGH TEMP CARD EDGE CONNECTOR PART NUMBER: 846-058-559-203

YOUR CONNECTION TO QUALITY & SERVICE

**EDAC INC** TORONTO, ONTARIO CANADA