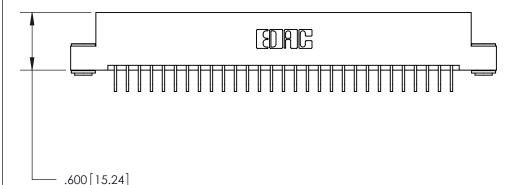

ISSUE NUMBER

ORIGINAL

1

.330 [8.38] Card Slot .160 [4.07] Point of Contact -

Card Slot Accepts .054 [1.37] to .070 [1.78] Thick P.C. Board

INSULATOR MATERIAL: THERMOPLASTIC POLYESTER, UL 94V-0 CONTACT MATERIAL; COPPER, NICKEL, TIN ALLOY CA-725

CONTACT PLATING: GOLD ON THE MATING AREA, TIN-LEAD ON THE CONTACT TAILS, NICKEL UNDERPLATE

846/896 SERIES HIGH TEMP CARD EDGE CONNECTOR PART NUMBER: 846-058-559-203

YOUR CONNECTION TO QUALITY & SERVICE

**EDAC INC** TORONTO, ONTARIO CANADA