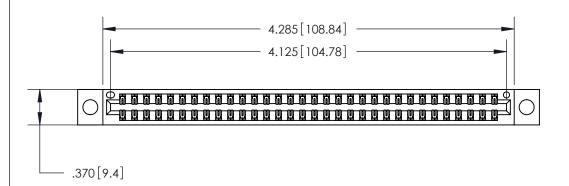

ISSUE NUMBER

ORIGINAL

1

EDAC .600 [15.24]

Card Slot Accepts .054 [1.37] to .070 [1.78] Thick P.C. Board .330 [8.38] Card Slot .160 [4.07] Point of Contact -

846/896 SERIES HIGH TEMP CARD EDGE CONNECTOR PART NUMBER: 846-064-541-204