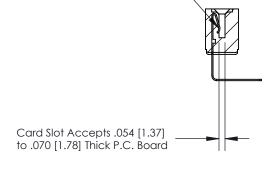

## **Contact Detail**

90 Degree Bend (Code 545 Contacts)

.156 [3.96] Contact Spacing x .200 [5.08] Row Spacing

**SECTION A-A** 

.095 [2.41] Point of Contact (Measured from bottom of Card Slot)

**See Accompanying Page for:** 