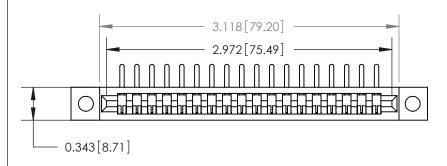

## **Contact Detail**

90 Degree Bend (Code 545 Contacts)

.156 [3.96] Contact Spacing x .200 [5.08] Row Spacing

**SECTION A-A** 

.095 [2.41] Point of Contact (Measured from bottom of Card Slot)

**See Accompanying Page for:** 