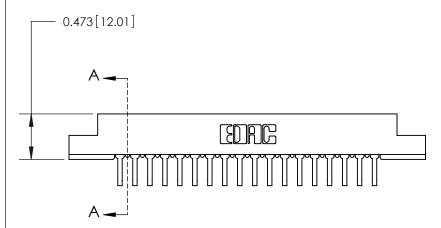

**Mounting Option** 

.128 (3.25) Dia. Mounting Holes

## **Contact Detail**

90 Degree Bend (Code 545 Contacts)

.156 [3.96] Contact Spacing x .200 [5.08] Row Spacing

**SECTION A-A** 

.095 [2.41] Point of Contact (Measured from bottom of Card Slot)

**See Accompanying Page for:** 