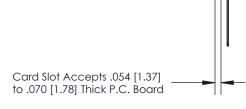

## **Contact Detail**

Wire Wrap .046x.014(1.17x0.36) - Tail LG=.495(12.57) .156 [3.96] Contact Spacing x .200 [5.08] Row Spacing

- 4.054[102.97] -3.908 [99.26] -0.343[8.71]

**SECTION A-A** 

.175 [4.45] Point of Contact (Measured from bottom of Card Slot)