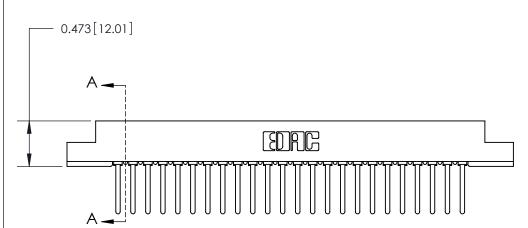

## **Contact Detail**

Wire Wrap .046x.014(1.17x0.36) - Tail LG=.495(12.57) .156 [3.96] Contact Spacing x .200 [5.08] Row Spacing

- 4.054[102.97] -3.908 [99.26] -0.343[8.71]

**SECTION A-A** 

.175 [4.45] Point of Contact (Measured from bottom of Card Slot)

**See Accompanying Page for:** 

**Contact Bend Details** 

807/857 Series High Temp Card Edge Connector Part Number: 857-024-441-108

YOUR CONNECTION TO QUALITY & SERVICE

| ACAD REFERENCE NO. 807 ENG MASTER |                  |
|-----------------------------------|------------------|
| DRAWN: J.LEE                      | DATE: AUG. 11/09 |
| CHECKED:                          | DATE:            |
| SCALE: NTS                        | SHEET 1 OF 2     |
| DRAWING NUMBER                    | ISSUE            |