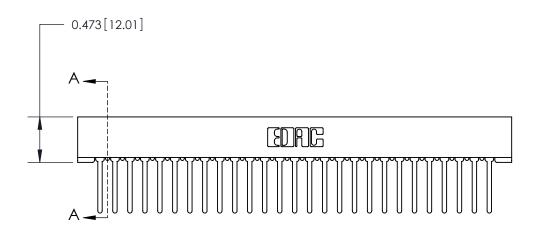

## **Contact Detail**

Wire Wrap .046x.013(1.17x0.33) - Tail LG=.520(13.21) .156 [3.96] Contact Spacing x .200 [5.08] Row Spacing

**—** 4.522[114.86] -- 4.376[111.15] -----0.343[8.71]

**SECTION A-A** 

.175 [4.45] Point of Contact (Measured from bottom of Card Slot)

Card Slot Accepts .054 [1.37] to .070 [1.78] Thick P.C. Board

See Accompanying Page for:

**Contact Bend Details** 

807/857 Series High Temp Card Edge Connector Part Number: 857-027-547-101

YOUR CONNECTION TO QUALITY & SERVICE