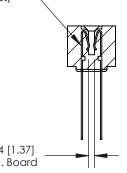

Card Slot Accepts .054 [1.37] to .070 [1.78] Thick P.C. Board

**See Accompanying Page for:** 

**Contact Bend Details** 

807/857 Series High Temp Card Edge Connector Part Number: 857-060-440-202

YOUR CONNECTION TO QUALITY & SERVICE