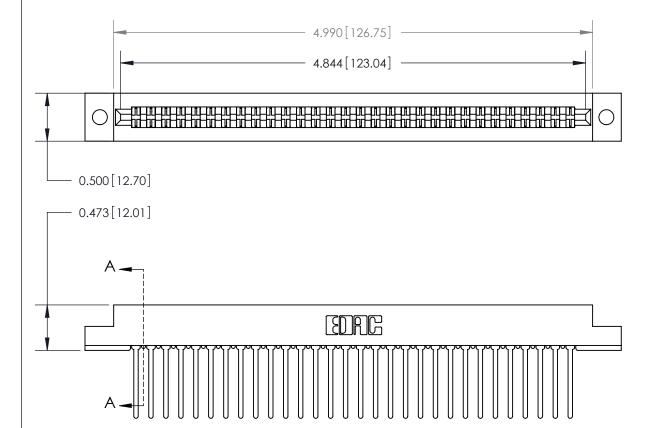

**Mounting Option** 

.128 (3.25) Dia. Mounting Holes

**Contact Detail** 

Wire Wrap .046x.013(1.17x0.33) - Tail LG=.708(17.98)

.156 [3.96] Contact Spacing x .200 [5.08] Row Spacing

**SECTION A-A** 

.095 [2.41] Point of Contact (Measured from bottom of Card Slot)

Card Slot Accepts .054 [1.37] to .070 [1.78] Thick P.C. Board

**See Accompanying Page for:** 

**Contact Bend Details** 

807/857 Series High Temp Card Edge Connector Part Number: 857-060-440-202

YOUR CONNECTION TO QUALITY & SERVICE