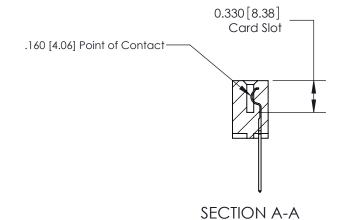

ORIGINAL

1

|  | 837/887 Series High Temp Card Edge Connector<br>Contact Bend Detail   |                                                                                                                                                                                                  | ACAD REFERENCE | NO. 837 EN | 837 ENG MASTER   |  |
|--|-----------------------------------------------------------------------|--------------------------------------------------------------------------------------------------------------------------------------------------------------------------------------------------|----------------|------------|------------------|--|
|  |                                                                       |                                                                                                                                                                                                  | DRAWN: J.LEE   | DATE: OC   | DATE: OCT. 06/09 |  |
|  |                                                                       |                                                                                                                                                                                                  | CHECKED:       | DATE:      | DATE:            |  |
|  | EDAC INC TORONTO, ONTARIO CANADA YOUR CONNECTION TO QUALITY & SERVICE | THESE DRAWINGS AND SPECIFICATIONS ARE THE PROPERTY OF EDAC INC.,AND SHALL NOT BE REPRODUCED, OR COPIED OR USED AS THE BASIS FOR THE MANUFACTURE OR SALE OF APPARATUS WITHOUT WRITTEN PERMISSION. | SCALE: NTS     | SHEET      | 2 <b>OF</b> 2    |  |
|  |                                                                       |                                                                                                                                                                                                  | DRAWING NUMBER |            | ISSUE            |  |
|  |                                                                       |                                                                                                                                                                                                  | 837 Assembly   |            | 1                |  |