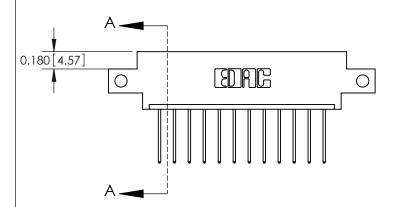

**Mounting Option** 

12-.128 (3.25) Dia. Side Mounting Holes

ISSUE NUMBER

ORIGINAL

837/887 Series High Temp Card Edge Connector Part Number: 887-012-540-612

YOUR CONNECTION TO QUALITY & SERVICE

**EDAC INC** TORONTO, ONTARIO CANADA

THESE DRAWINGS AND SPECIFICATIONS ARE THE PROPERTY OF EDAC INC.,AND SHALL NOT BE REPRODUCED, OR COPIED OR USED AS THE BASIS FOR THE MANUFACTURE OR SALE OF APPARATUS WITHOUT WRITTEN PERMISSION.

DRAWN: J.LEE DATE: OCT. 06/09 CHECKED: DATE: SHEET 1 OF 2 SCALE: DRAWING NUMBER **ISSUE** 837 Assembly

837 ENG MASTER

ACAD REFERENCE NO.

**See Accompanying Pages for:** 

**Contact Bend Details** 

ISSUE NUMBER