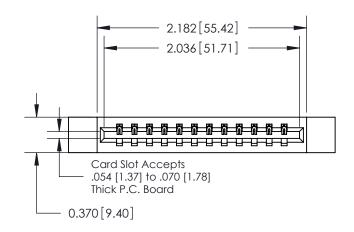

ISSUE NUMBER

ORIGINAL

837/887 Series High Temp Card Edge Connector Part Number: 887-012-540-612

YOUR CONNECTION TO QUALITY & SERVICE

**EDAC INC** TORONTO, ONTARIO CANADA

THESE DRAWINGS AND SPECIFICATIONS ARE THE PROPERTY OF EDAC INC.,AND SHALL NOT BE REPRODUCED, OR COPIED OR USED AS THE BASIS FOR THE MANUFACTURE OR SALE OF APPARATUS WITHOUT WRITTEN PERMISSION.

DRAWN: J.LEE DATE: OCT. 06/09 CHECKED: DATE: SHEET 1 OF 2 SCALE: DRAWING NUMBER **ISSUE** 837 Assembly

837 ENG MASTER

ACAD REFERENCE NO.

**See Accompanying Pages for:** 

**Contact Bend Details** 

ISSUE NUMBER