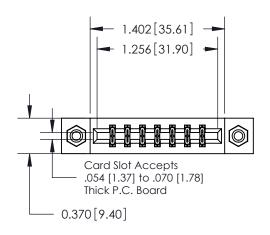

## **Mounting Option**

08-#4-40 Unified Threaded Inserts

## **Contact Detail**

542-Wire Wrap .025 Sq.(0.64 Sq.) - Tail LG=.645(16.38) .156 [3.96] Contact Spacing x .200 [5.08] Row Spacing





**See Accompanying Pages for: Contact Bend Details** 

THIS IS A C.A.D. GENERATED DRAWING DO NOT MAKE MANUAL REVISIONS TO MASTER.



ISSUE NUMBER ORIGINAL



837/887 Series High Temp Card Edge Connector Part Number: 887-014-542-808

YOUR CONNECTION TO QUALITY & SERVICE

**EDAC INC** TORONTO, ONTARIO CANADA

THESE DRAWINGS AND SPECIFICATIONS ARE THE PROPERTY OF EDAC INC.,AND SHALL NOT BE REPRODUCED, OR COPIED OR USED AS THE BASIS FOR THE MANUFACTURE OR SALE OF APPARATUS WITHOUT WRITTEN PERMISSION.

| ACAD REFERENCE NO. | 837 ENG MASTER   |  |  |
|--------------------|------------------|--|--|
| DRAWN: J.LEE       | DATE: OCT. 06/09 |  |  |
| CHECKED:           | DATE:            |  |  |
| SCALE: NTS         | SHEET 1 OF 2     |  |  |
| DRAWING NUMBER     | ISSUE            |  |  |
| 837