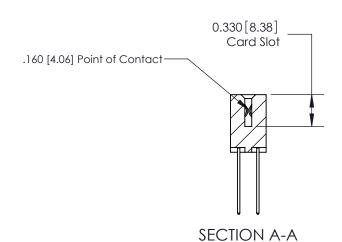

## **Contact Detail**

542-Wire Wrap .025 Sq.(0.64 Sq.) - Tail LG=.645(16.38) .156 [3.96] Contact Spacing x .200 [5.08] Row Spacing

**See Accompanying Pages for: Contact Bend Details** 

THIS IS A C.A.D. GENERATED DRAWING DO NOT MAKE MANUAL REVISIONS TO MASTER.