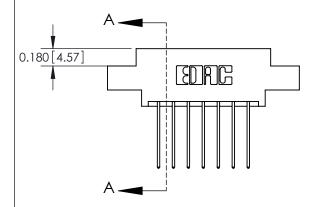

## **Contact Detail**

542-Wire Wrap .025 Sq.(0.64 Sq.) - Tail LG=.645(16.38) .156 [3.96] Contact Spacing x .200 [5.08] Row Spacing

**See Accompanying Pages for: Contact Bend Details** 

THIS IS A C.A.D. GENERATED DRAWING DO NOT MAKE MANUAL REVISIONS TO MASTER.