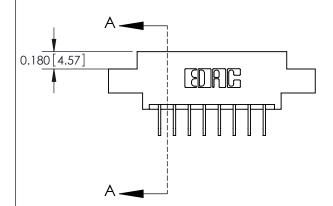

**Mounting Option** 

02-.128 (3.25) Dia. Mounting Holes

## **Contact Detail**

558-90 Degree Bend (Code 541 Contacts)

.156 [3.96] Contact Spacing x .200 [5.08] Row Spacing





**See Accompanying Pages for:** 

**Contact Bend Details** 

THIS IS A C.A.D. GENERATED DRAWING DO NOT MAKE MANUAL REVISIONS TO MASTER.



ISSUE NUMBER

ORIGINAL



837/887 Series High Temp Card Edge Connector Part Number: 887-016-558-802



**EDAC INC** TORONTO, ONTARIO CANADA

THESE DRAWINGS AND SPECIFICATIONS ARE THE PROPERTY OF EDAC INC.,AND SHALL NOT BE REPRODUCED, OR COPIED OR USED AS THE BASIS FOR THE MANUFACTURE OR SALE OF APPARATUS WITHOUT WRITTEN PERMISSION.

| ACAD REFERENCE NO. | 837 ENG MASTER   |  |  |
|--------------------|------------------|--|--|
| DRAWN: J.LEE       | DATE: OCT. 06/09 |  |  |
| CHECKED:           | KED: DATE:       |  |  |
| SCALE: NTS         | SHEET 1 OF 2     |  |  |
| DRAWING NUMBER     | ISSUE            |  |  |
| 837 Assembly       | 1