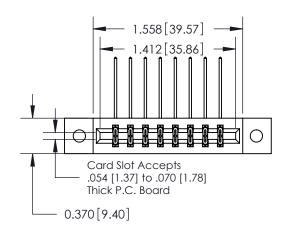

## **Contact Detail**

558-90 Degree Bend (Code 541 Contacts)

.156 [3.96] Contact Spacing x .200 [5.08] Row Spacing

**See Accompanying Pages for:** 

**Contact Bend Details** 

THIS IS A C.A.D. GENERATED DRAWING DO NOT MAKE MANUAL REVISIONS TO MASTER.