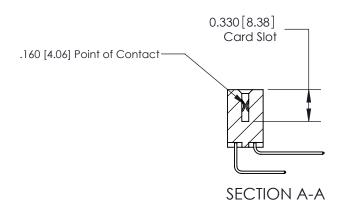

## **Contact Detail**

558-90 Degree Bend (Code 541 Contacts)

.156 [3.96] Contact Spacing x .200 [5.08] Row Spacing

**See Accompanying Pages for:** 

**Contact Bend Details** 

THIS IS A C.A.D. GENERATED DRAWING DO NOT MAKE MANUAL REVISIONS TO MASTER.