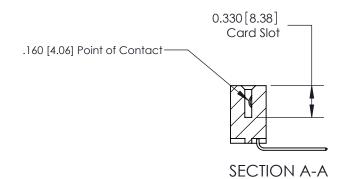

## **Contact Detail**

559-90 Degree Bend (Code 541 Contacts)

.156 [3.96] Contact Spacing x .200 [5.08] Row Spacing

Card Slot Accepts .054 [1.37] to .070 [1.78] Thick P.C. Board

0.370 [9.40]

THIS IS A C.A.D. GENERATED DRAWING DO NOT MAKE MANUAL REVISIONS TO MASTER.