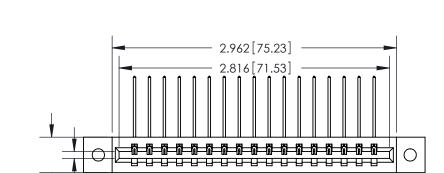

**Mounting Option** 

02-.128 (3.25) Dia. Mounting Holes

## **Contact Detail**

559-90 Degree Bend (Code 541 Contacts)

.156 [3.96] Contact Spacing x .200 [5.08] Row Spacing

Card Slot Accepts .054 [1.37] to .070 [1.78] Thick P.C. Board

0.370 [9.40]

THIS IS A C.A.D. GENERATED DRAWING DO NOT MAKE MANUAL REVISIONS TO MASTER.