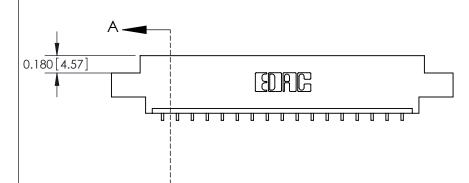

ISSUE NUMBER ORIGINAL

**See Accompanying Pages for:** 

**Contact Bend Details** 

837/887 Series High Temp Card Edge Connector Part Number: 887-017-559-602

**EDAC INC** TORONTO, ONTARIO CANADA

THESE DRAWINGS AND SPECIFICATIONS ARE THE PROPERTY OF EDAC INC.,AND SHALL NOT BE REPRODUCED, OR COPIED OR USED AS THE BASIS FOR THE MANUFACTURE OR SALE OF APPARATUS WITHOUT WRITTEN PERMISSION.