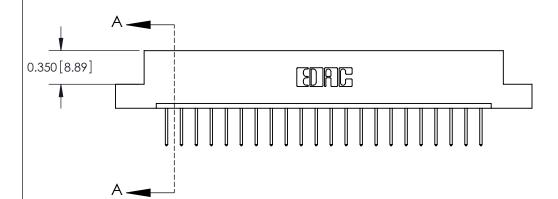

**See Accompanying Pages for:** 

**Contact Bend Details** 

837/887 Series High Temp Card Edge Connector Part Number: 887-022-523-102

**EDAC INC** TORONTO, ONTARIO CANADA

THESE DRAWINGS AND SPECIFICATIONS ARE THE PROPERTY OF EDAC INC.,AND SHALL NOT BE REPRODUCED, OR COPIED OR USED AS THE BASIS FOR THE MANUFACTURE OR SALE OF APPARATUS WITHOUT WRITTEN PERMISSION.