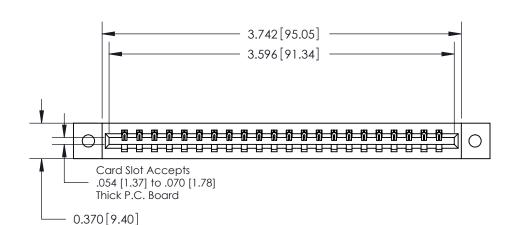

**Mounting Option Contact Detail** 

02-.128 (3.25) Dia. Mounting Holes

523-P.C. Tail .025 Sq.(0.64 Sq.) - Tail LG=.390(9.91) .156 [3.96] Contact Spacing x .200 [5.08] Row Spacing

THIS IS A C.A.D. GENERATED DRAWING DO NOT MAKE MANUAL REVISIONS TO MASTER.

**See Accompanying Pages for:** 

**Contact Bend Details** 

837/887 Series High Temp Card Edge Connector Part Number: 887-022-523-102

**EDAC INC** TORONTO, ONTARIO CANADA

THESE DRAWINGS AND SPECIFICATIONS ARE THE PROPERTY OF EDAC INC.,AND SHALL NOT BE REPRODUCED, OR COPIED OR USED AS THE BASIS FOR THE MANUFACTURE OR SALE OF APPARATUS WITHOUT WRITTEN PERMISSION.