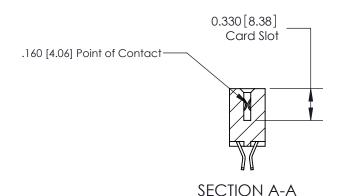

## **Contact Detail**

555-Extender Board Bend (Code 500 Contacts)

THIS IS A C.A.D. GENERATED DRAWING DO NOT MAKE MANUAL REVISIONS TO MASTER.

ISSUE NUMBER

ORIGINAL

**See Accompanying Pages for:** 

**Contact Bend Details** 