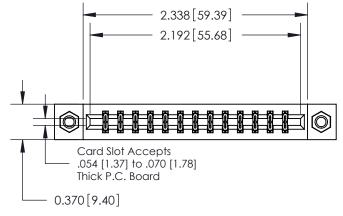

837/887 Series High Temp Card Edge Connector Part Number: 887-026-555-807

YOUR CONNECTION TO QUALITY & SERVICE

**EDAC INC** TORONTO, ONTARIO CANADA

THESE DRAWINGS AND SPECIFICATIONS ARE THE PROPERTY OF EDAC INC.,AND SHALL NOT BE REPRODUCED, OR COPIED OR USED AS THE BASIS FOR THE MANUFACTURE OR SALE OF APPARATUS WITHOUT WRITTEN PERMISSION.