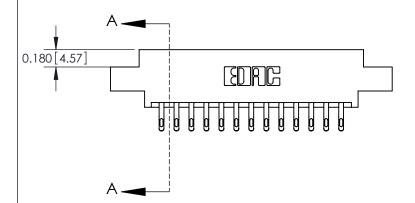

## **Contact Detail**

555-Extender Board Bend (Code 500 Contacts)

THIS IS A C.A.D. GENERATED DRAWING DO NOT MAKE MANUAL REVISIONS TO MASTER.

ISSUE NUMBER

ORIGINAL

**See Accompanying Pages for:** 

**Contact Bend Details** 