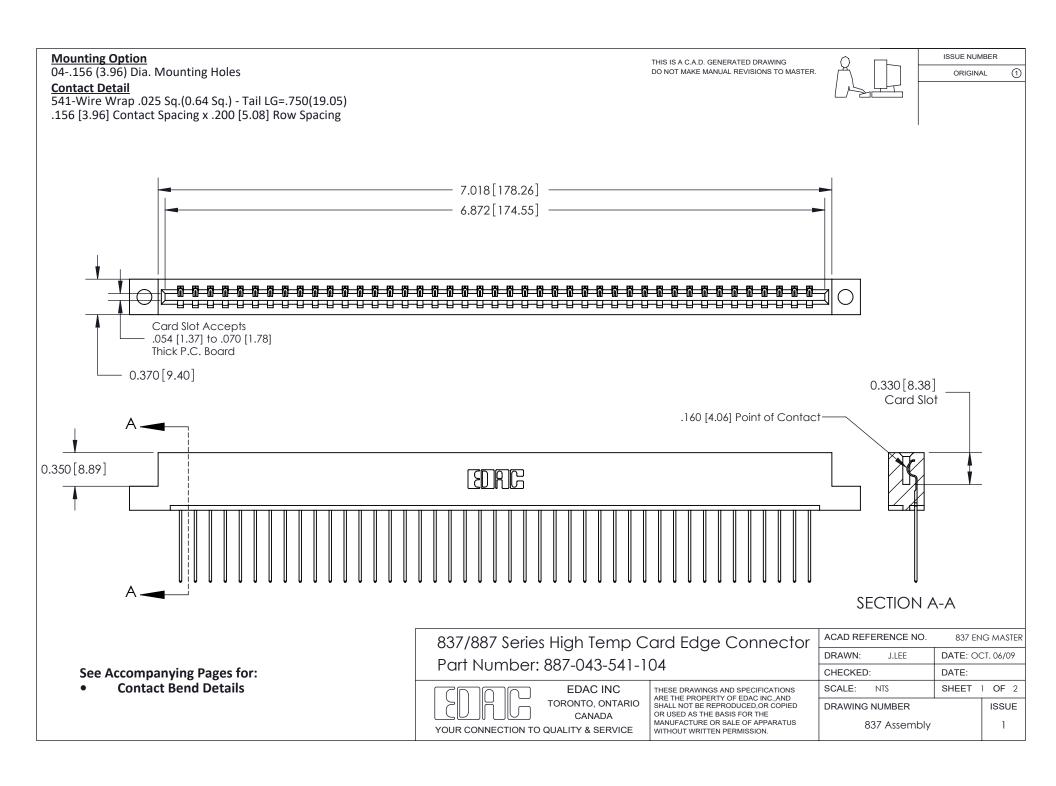

ISSUE NUMBER

ORIGINAL

1



|  | 837/887 Series High Temp Card Edge Connector<br>Contact Bend Detail   |                                                                                                                                                                                                  | ACAD REFERENCE | NO. 837 EN | 837 ENG MASTER   |  |
|--|-----------------------------------------------------------------------|--------------------------------------------------------------------------------------------------------------------------------------------------------------------------------------------------|----------------|------------|------------------|--|
|  |                                                                       |