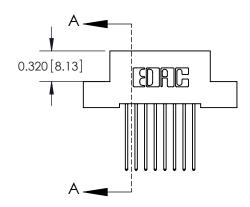

## **Contact Detail**

542-Wire Wrap .025 Sq.(0.64 Sq.) - Tail LG=.655(16.64) .100 [2.54] Contact Spacing x .200 [5.08] Row Spacing

**See Accompanying Pages for:** 

- **Contact Bend Details**
- **Mounting Options**