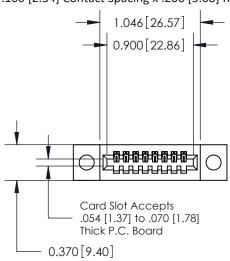

.240 [6.10] Point of Contact-

842/892 Series High Temp Card Edge Connector Part Number: 892-008-542-104

YOUR CONNECTION TO QUALITY & SERVICE

842 ENG MASTER J.LEE DATE: OCT. 06/09 SHEET 1 OF 3

**SECTION A-A** 