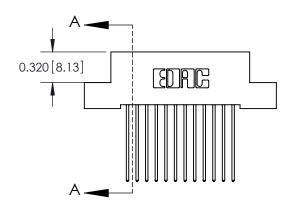

842 ENG MASTER

SECTION A-A

THIS IS A C.A.D. GENERATED DRAWING DO NOT MAKE MANUAL REVISIONS TO MASTER

ORIGINAL (1)

| 842/892 Series High Temp C           | ACAD REFERENCE NO. 842 ENG MASTER                               |              |        |                  |        |
|--------------------------------------|-----------------------------------------------------------------|--------------|--------|------------------|--------|
| Contact Bend Detail                  |                                                                 |              | J.LEE  | DATE: OCT. 06/09 |        |
|                                      |                                                                 |              | ):     | DATE:            |        |
| EDAC INC                             | ABE THE BROBERTY OF ERAC INC. AND                               |              | NTS    | SHEET :          | 2 OF 3 |
| TORONTO, ONTARIO                     | SHALL NOT BE REPRODUCED, OR COPIED OR USED AS THE BASIS FOR THE | DRAWING      | NUMBER |                  | ISSUE  |
| YOUR CONNECTION TO QUALITY & SERVICE | MANUFACTURE OR SALE OF APPARATUS WITHOUT WRITTEN PERMISSION.    | 842 Assembly |        |                  | 1      |