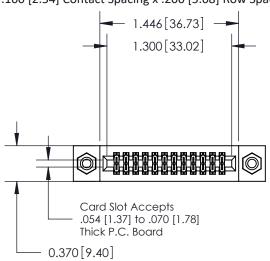

.240 [6.10] Point of Contact-

842/892 Series High Temp Card Edge Connector Part Number: 892-024-541-208

|   | DRAWN: J.LEE   | DATE: O | CT. 06/09 |
|---|----------------|---------|-----------|
|   | CHECKED:       | DATE:   |           |
|   | SCALE: NTS     | SHEET   | 1 OF 3    |
| D | DRAWING NUMBER |         | ISSUE     |
|   | 842 Assembly   |         | 1         |

## **Contact Detail**

541-Wire Wrap .025 Sq.(0.64 Sq.) - Tail LG=.760(19.30) .100 [2.54] Contact Spacing x .200 [5.08] Row Spacing

**See Accompanying Pages for:** 

- **Contact Bend Details**
- **Mounting Options**