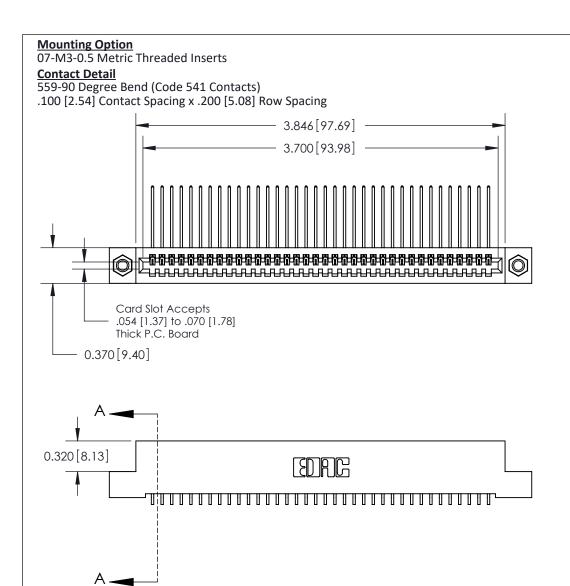

THIS IS A C.A.D. GENERATED DRAWING
DO NOT MAKE MANUAL REVISIONS TO MASTER

ISSUE NUMBER

ORIGINAL

1

| 842/892 Series High Temp Card Edge Co<br>Mounting Options  | DRAWN: J.LEE DATE: OCT. 06/09  CHECKED: DATE: |
|------------------------------------------------------------|-----------------------------------------------|
| EDAC INC THESE DRAWINGS AND S ARE THE PROPERTY OF          |                                               |
|                                                            | DUCED,OR COPIED DRAWING NUMBER ISSUE          |
| YOUR CONNECTION TO QUALITY & SERVICE WITHOUT WRITTEN PERMI |                                               |