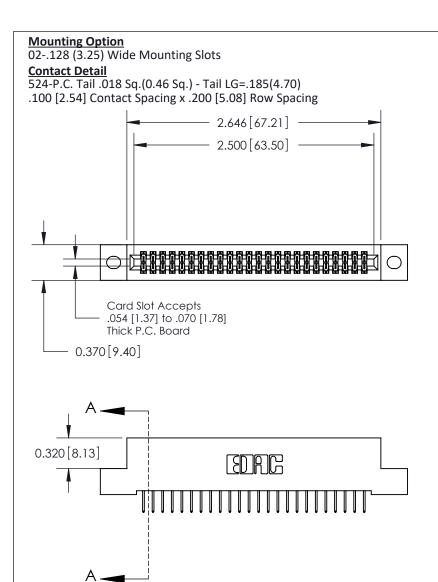

THIS IS A C.A.D. GENERATED DRAWING DO NOT MAKE MANUAL REVISIONS TO MASTER

ISSUE NUMBER

ORIGINAL

1

| 842/892 Series High Temp Card Edge Con<br>Mounting Options   | DRAWN: J.LEE                 |         |        |  |  |
|--------------------------------------------------------------|------------------------------|---------|--------|--|--|
| EDAC INC THESE DRAWINGS AND SPI                              |                              | SHEET 3 | 3 OF 3 |  |  |
|                                                              | ED, OR COPIED DRAWING NUMBER |         | ISSUE  |  |  |
| YOUR CONNECTION TO QUALITY & SERVICE WITHOUT WRITTEN PERMISS |                              |         | 1      |  |  |