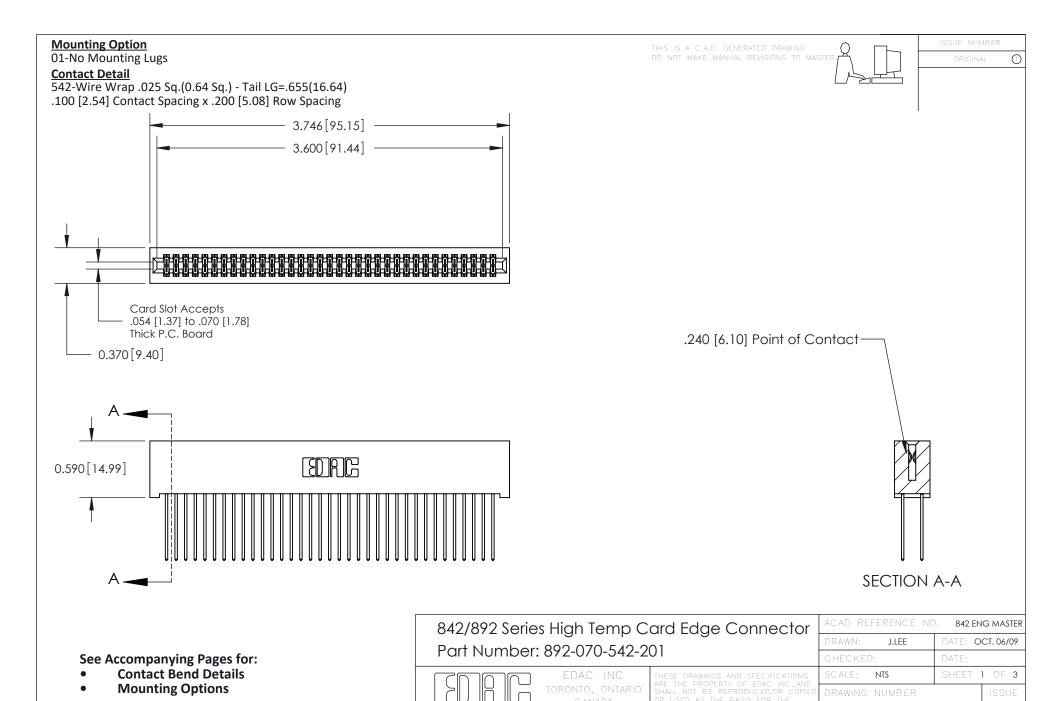

YOUR CONNECTION TO QUALITY & SERVICE

842 Assembly

THIS IS A C.A.D. GENERATED DRAWING DO NOT MAKE MANUAL REVISIONS TO MASTER

ORIGINAL (1)



| 842/892 Series High Temp Card Edge Connector<br>Contact Bend Detail |                                                                                                  | ACAD REFERENCE NO. 842 ENG MASTER |             |                  |        |
|---------------------------------------------------------------------|--------------------------------------------------------------------------------------------------|-----------------------------------|-------------|------------------|--------|
|                                                                     |