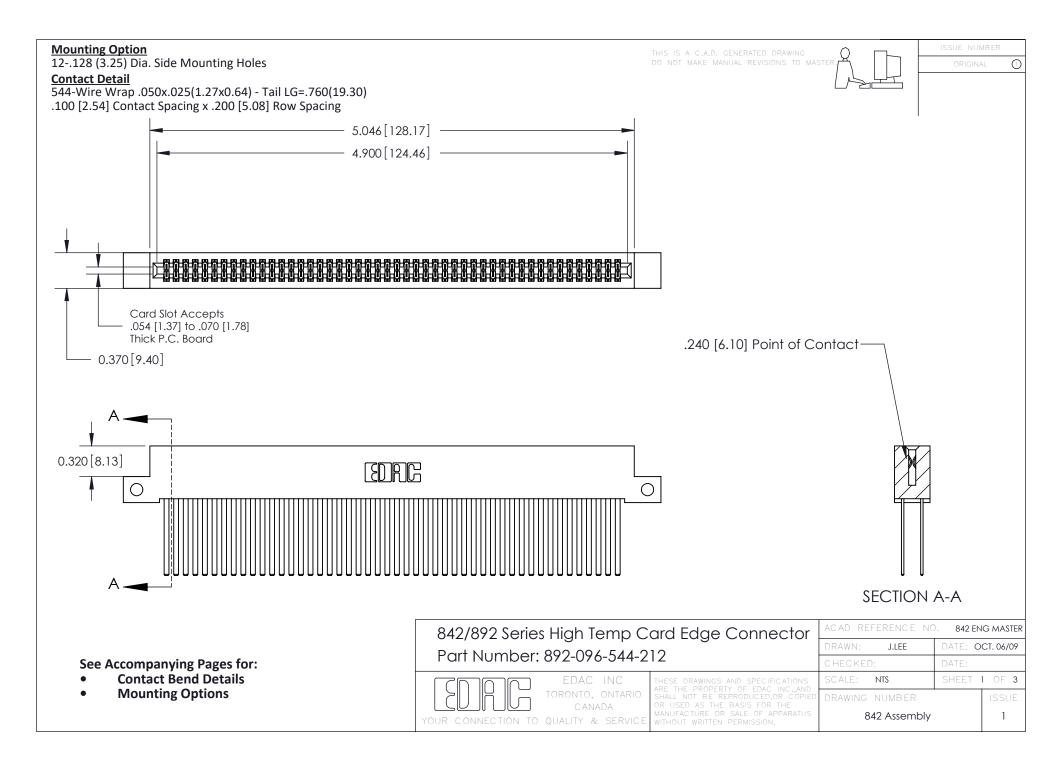

THIS IS A C.A.D. GENERATED DRAWING DO NOT MAKE MANUAL REVISIONS TO MASTER

ORIGINAL (1)



| 842/892 Series High Temp Card Edge Connector<br>Contact Bend Detail |                                                                                                 | ACAD REFERENCE NO. 842 ENG MASTER |             |                  |        |
|---------------------------------------------------------------------|-------------------------------------------------------------------------------------------------|-----------------------------------|-------------|------------------|--------|
|                                                                     |                                                                                                 | DRAWN:                            | J.LEE