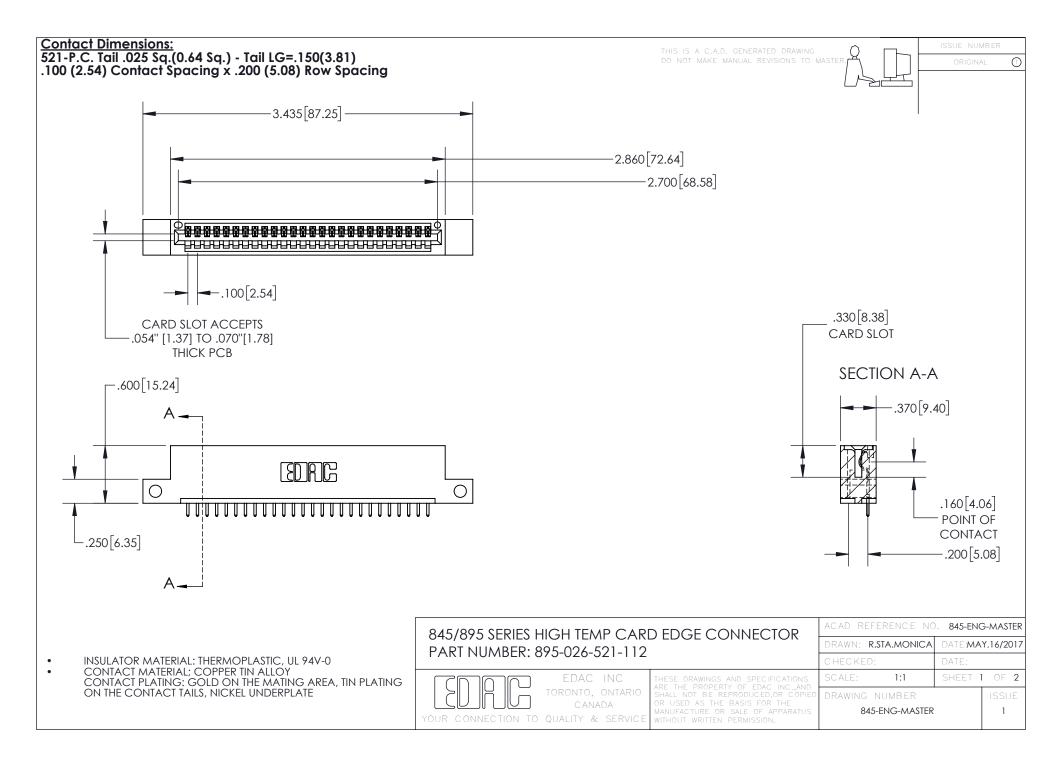

INSULATOR MATERIAL: THERMOPLASTIC POLYESTER, UL 94V-0 DAP MATERIAL AVAILABLE UPON REQUEST

**Contact Code 558** 

CONTACT MATERIAL; COPPER ALLOY CONTACT PLATING: GOLD ON THE MATING AREA, TIN PLATING ON THE CONTACT TAILS, NICKEL UNDERPLATE

## 845/895 SERIES HIGH TEMP CARD EDGE CONNECTOR CONTACT CODE 555,556,558,559,560 DIMENSIONS

YOUR CONNECTION TO QUALITY & SERVICE

Contact Code 559

|   | ACAD REFERENCE NO. 845-ENG-MASTER |                  |  |
|---|-----------------------------------|------------------|--|
|   | DRAWN: R.STA.MONICA               | DATE:MAY.16/2017 |  |
|   | CHECKED:                          | DATE:            |  |
|   | SCALE: 1:1                        | SHEET 2 OF 2     |  |
| D | DRAWING NUMBER                    | ISSUE            |  |

Contact Code 560