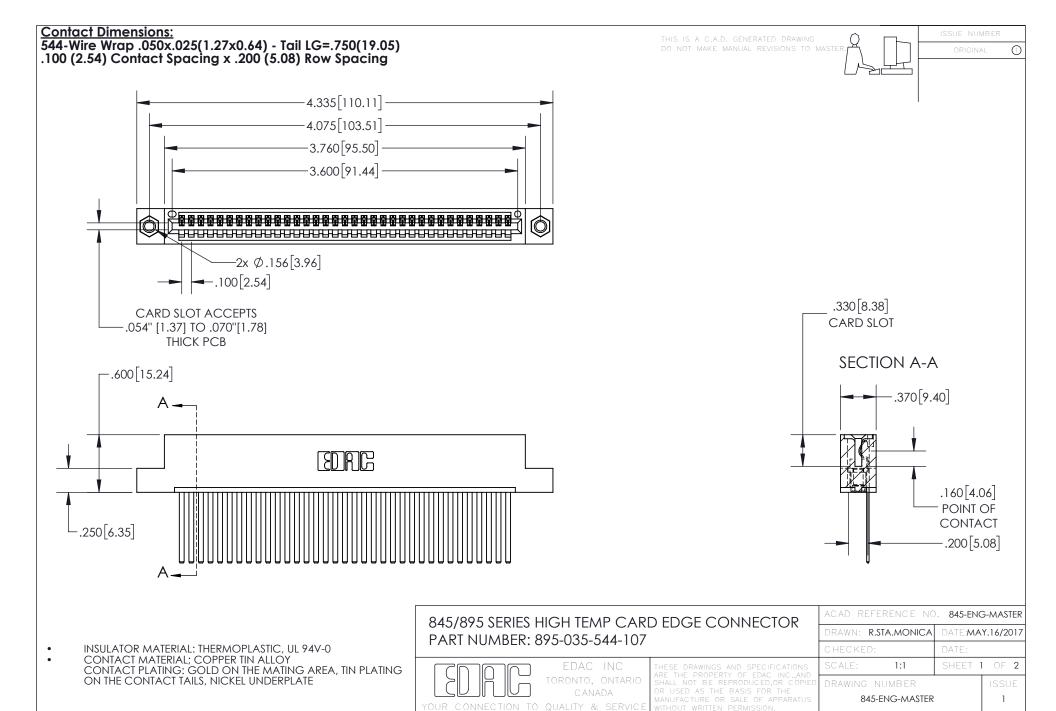

INSULATOR MATERIAL: THERMOPLASTIC POLYESTER, UL 94V-0 DAP MATERIAL AVAILABLE UPON REQUEST

**Contact Code 558** 

CONTACT MATERIAL; COPPER ALLOY CONTACT PLATING: GOLD ON THE MATING AREA, TIN PLATING ON THE CONTACT TAILS, NICKEL UNDERPLATE

## 845/895 SERIES HIGH TEMP CARD EDGE CONNECTOR CONTACT CODE 555,556,558,559,560 DIMENSIONS

YOUR CONNECTION TO QUALITY & SERVICE

Contact Code 559

|   | ACAD REFERENCE NO. 845-ENG-MASTER |                  |  |
|---|-----------------------------------|------------------|--|
|   | DRAWN: R.STA.MONICA               | DATE:MAY.16/2017 |  |
|   | CHECKED:                          | DATE:            |  |
|   | SCALE: 1:1                        | SHEET 2 OF 2     |  |
| D | DRAWING NUMBER                    | ISSUE            |  |

Contact Code 560