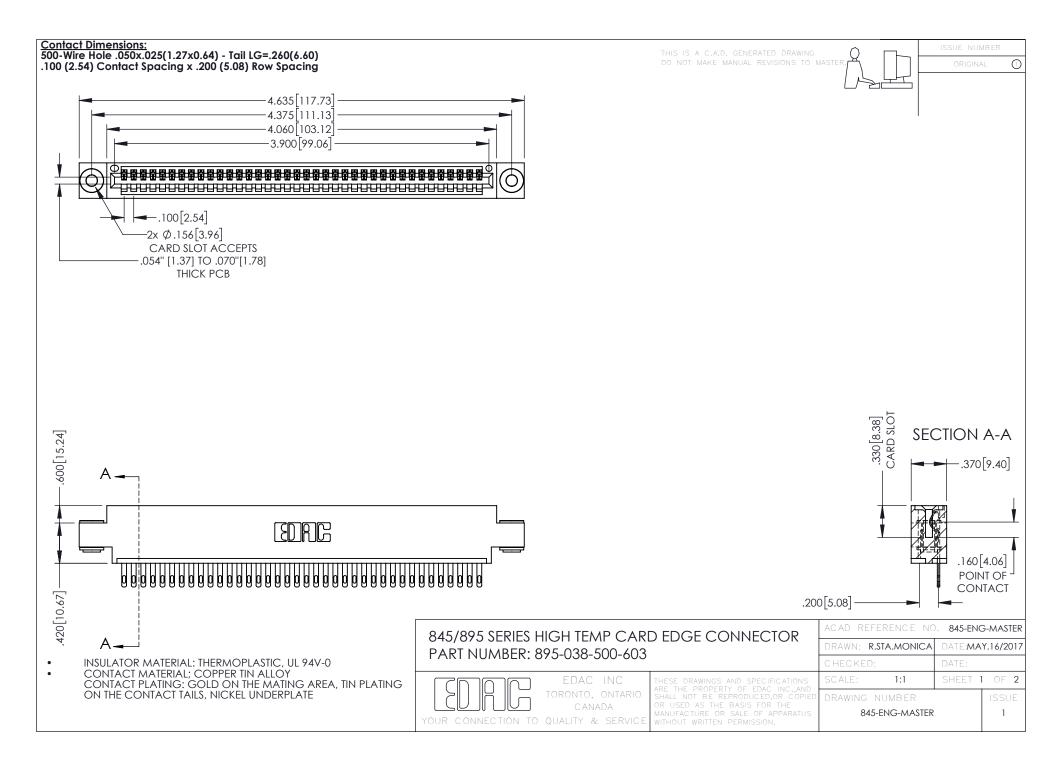

- INSULATOR MATERIAL: THERMOPLASTIC POLYESTER, UL 94V-0 DAP MATERIAL AVAILABLE UPON REQUEST
- CONTACT MATERIAL; COPPER ALLOY

**Contact Code 558** 

CONTACT PLATING: GOLD ON THE MATING AREA, TIN PLATING ON THE CONTACT TAILS, NICKEL UNDERPLATE

## 845/895 SERIES HIGH TEMP CARD EDGE CONNECTOR CONTACT CODE 555,556,558,559,560 DIMENSIONS

YOUR CONNECTION TO QUALITY & SERVICE

Contact Code 559

|   | ACAD REFERENCE NO   | . 845-ENG-MASTER |
|---|---------------------|------------------|
|   | DRAWN: R.STA.MONICA | DATE:MAY.16/2017 |
|   | CHECKED:            | DATE:            |
|   | SCALE: 1:1          | SHEET 2 OF 2     |
| D | DRAWING NUMBER      | ISSUE            |

Contact Code 560

845-ENG-MASTER